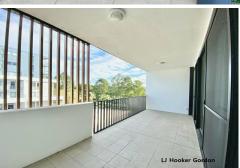

Northwestern aspects being sunny and bright, this near new spacious one bedroom apartment boasts an open living from the modern kitchen to the big balcony to enjoy. Interiors have gorgeous finishes throughout with wooden floor boards to living and kitchen areas, premium quality carpet in bedroom. Beautifully appointed luxury bathroom and European gourmet gas kitchen with stone bench tops, integrated dishwasher.

### Apartment Features Include:

- Timber flooring in living and carpeted in bedroom
- Contemporary kitchen with stainless steel European appliances, stone benchtops, gas cooking and dishwasher
- Bathroom with high quality finishes
- Internal laundry
- Ducted air-conditioning throughout
- Big balcony with northwest aspects
- One car space and storage cage
- BBQ area to complex and garden rooftop
- Killara High School catchment