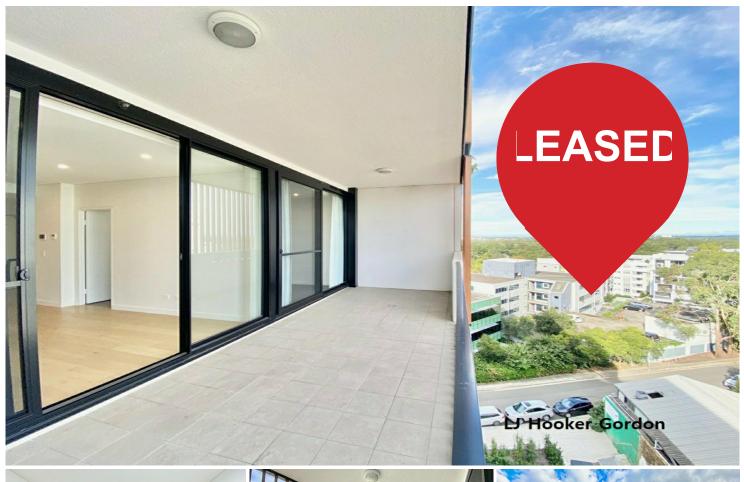

Northwestern aspects being sunny and bright, this near new spacious one bedroom apartment boasts an open living from the modern kitchen to the big balcony to enjoy. Interiors have gorgeous finishes throughout with wooden floor boards to living and kitchen areas, premium quality carpet in bedroom. Beautifully appointed luxury bathroom and European gourmet gas kitchen with stone bench tops, integrated dishwasher.

### Apartment Features Include:

- Timber flooring in living and carpeted in bedroom
- Contemporary kitchen with stainless steel European appliances, stone benchtops, gas cooking and dishwasher
- Bathroom with high quality finishes
- Internal laundry
- Ducted air-conditioning throughout
- Big balcony with northwest aspects
- One car space and storage cage
- BBQ area to complex and garden rooftop
- Killara High School catchment