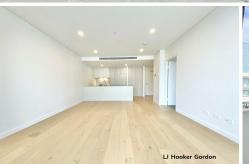

Northwestern aspects being sunny and bright, this near new spacious one bedroom apartment boasts an open living from the modern kitchen to the big balcony to enjoy. Interiors have gorgeous finishes throughout with wooden floor boards to living and kitchen areas, premium quality carpet in bedroom. Beautifully appointed luxury bathroom and European gourmet gas kitchen with stone bench tops, integrated dishwasher.

### Apartment Features Include:

- Timber flooring in living and carpeted in bedroom
- Contemporary kitchen with stainless steel European appliances, stone benchtops, gas cooking and dishwasher
- Bathroom with high quality finishes
- Internal laundry
- Ducted air-conditioning throughout
- Big balcony with northwest aspects
- One car space and storage cage
- BBQ area to complex and garden rooftop
- Killara High School catchment