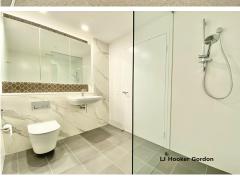

Northwestern aspects being sunny and bright, this near new spacious one bedroom apartment boasts an open living from the modern kitchen to the big balcony to enjoy. Interiors have gorgeous finishes throughout with wooden floor boards to living and kitchen areas, premium quality carpet in bedroom. Beautifully appointed luxury bathroom and European gourmet gas kitchen with stone bench tops, integrated dishwasher.

### Apartment Features Include:

- Timber flooring in living and carpeted in bedroom
- Contemporary kitchen with stainless steel European appliances, stone benchtops, gas cooking and dishwasher
- Bathroom with high quality finishes
- Internal laundry
- Ducted air-conditioning throughout
- Big balcony with northwest aspects
- One car space and storage cage
- BBQ area to complex and garden rooftop
- Killara High School catchment