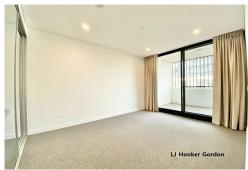

Northwestern aspects being sunny and bright, this near new spacious one bedroom apartment boasts an open living from the modern kitchen to the big balcony to enjoy. Interiors have gorgeous finishes throughout with wooden floor boards to living and kitchen areas, premium quality carpet in bedroom. Beautifully appointed luxury bathroom and European gourmet gas kitchen with stone bench tops, integrated dishwasher.

### Apartment Features Include:

- Timber flooring in living and carpeted in bedroom
- Contemporary kitchen with stainless steel European appliances, stone benchtops, gas cooking and dishwasher
- Bathroom with high quality finishes
- Internal laundry
- Ducted air-conditioning throughout
- Big balcony with northwest aspects
- One car space and storage cage
- BBQ area to complex and garden rooftop
- Killara High School catchment