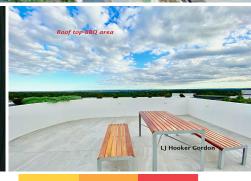

### Apartment Features Include:

- Timber flooring in living and carpeted in bedroom
- Contemporary kitchen with stainless steel European appliances, stone benchtops, gas cooking and dishwasher
- Bathroom with high quality finishes
- Internal laundry
- Ducted air-conditioning throughout
- Big balcony with northwest aspects
- One car space and storage cage
- BBQ area to complex and garden rooftop
- Killara High School catchment