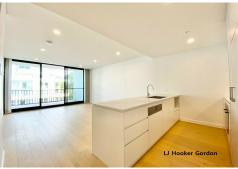

Northwestern aspects being sunny and bright, this near new spacious one bedroom apartment boasts an open living from the modern kitchen to the big balcony to enjoy. Interiors have gorgeous finishes throughout with wooden floor boards to living and kitchen areas, premium quality carpet in bedroom. Beautifully appointed luxury bathroom and European gourmet gas kitchen with stone bench tops, integrated dishwasher.

### Apartment Features Include:

- Timber flooring in living and carpeted in bedroom
- Contemporary kitchen with stainless steel European appliances, stone benchtops, gas cooking and dishwasher
- Bathroom with high quality finishes
- Internal laundry
- Ducted air-conditioning throughout
- Big balcony with northwest aspects
- One car space and storage cage
- BBQ area to complex and garden rooftop
- Killara High School catchment