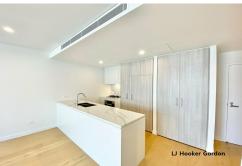

Northwestern aspects being sunny and bright, this near new spacious one bedroom apartment boasts an open living from the modern kitchen to the big balcony to enjoy. Interiors have gorgeous finishes throughout with wooden floor boards to living and kitchen areas, premium quality carpet in bedroom. Beautifully appointed luxury bathroom and European gourmet gas kitchen with stone bench tops, integrated dishwasher.

### Apartment Features Include:

- Timber flooring in living and carpeted in bedroom
- Contemporary kitchen with stainless steel European appliances, stone benchtops, gas cooking and dishwasher
- Bathroom with high quality finishes
- Internal laundry
- Ducted air-conditioning throughout
- Big balcony with northwest aspects
- One car space and storage cage
- BBQ area to complex and garden rooftop
- Killara High School catchment