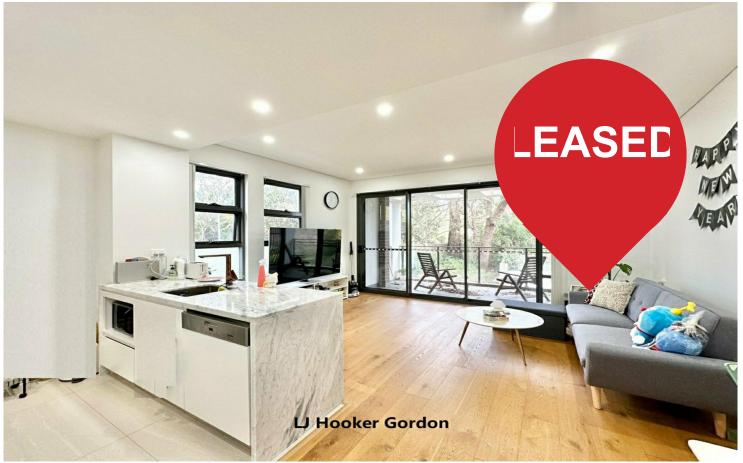

## Spacious Corner Apartment with a Study Nook

With short walking distance to Gordon Station, Shopping Center and restaurants, this modern one bedroom plus a study nook spacious apartment in the heart of east Gordon is setting at the private corner of the complex with big alfresco entertaining balcony for enjoying the leafy views.

- Spacious layout with windows and sliding doors on both sides
- Large bedrooms with built-ins & a study nook perfect for working form home
- Big study nook with windows and cabinet overlooking the garden
- Light filled kitchen, living and dining areas with access to the big balcony for all day entertainment
- Stylish open European marble benchtop & splashback kitchen fitted with s/s gas appliances
- Spacious and unique open-plan layouts, engineered timber floorboards
- Internal laundry with dryer, reverse cycle ducted air-conditioning