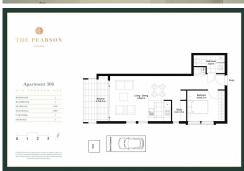

## Spacious Corner Apartment with a Study Nook

With short walking distance to Gordon Station, Shopping Center and restaurants, this modern one bedroom plus a study nook spacious apartment in the heart of east Gordon is setting at the private corner of the complex with big alfresco entertaining balcony for enjoying the leafy views.

- Spacious layout with windows and sliding doors on both sides
- Large bedrooms with built-ins & a study nook perfect for working form home
- Big study nook with windows and cabinet overlooking the garden
- Light filled kitchen, living and dining areas with access to the big balcony for all day entertainment
- Stylish open European marble benchtop & splashback kitchen fitted with s/s gas appliances
- Spacious and unique open-plan layouts, engineered timber floorboards
- Internal laundry with dryer, reverse cycle ducted air-conditioning