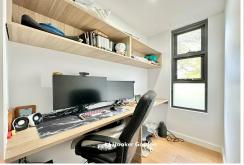

- Spacious layout with windows and sliding doors on both sides
- Large bedrooms with built-ins & a study nook perfect for working form home
- Big study nook with windows and cabinet overlooking the garden
- Light filled kitchen, living and dining areas with access to the big balcony for all day entertainment
- Stylish open European marble benchtop & splashback kitchen fitted with s/s gas appliances
- Spacious and unique open-plan layouts, engineered timber floorboards
- Internal laundry with dryer, reverse cycle ducted air-conditioning