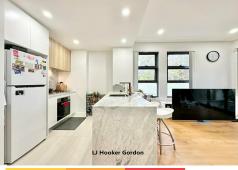

- Spacious layout with windows and sliding doors on both sides
- Large bedrooms with built-ins & a study nook perfect for working form home
- Big study nook with windows and cabinet overlooking the garden
- Light filled kitchen, living and dining areas with access to the big balcony for all day entertainment
- Stylish open European marble benchtop & splashback kitchen fitted with s/s gas appliances
- Spacious and unique open-plan layouts, engineered timber floorboards
- Internal laundry with dryer, reverse cycle ducted air-conditioning