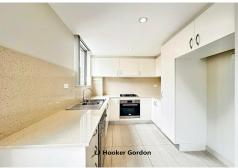

- \* Spacious open plan living/dining with high ceilings
- \* Open plan kitchen with stone bench top and gas cooking
- \* Bedrooms with build-in wardrobes
- \* Oversized balcony with accesses from both living room and bedroom
- \* Ducted reverse cycle air-conditioning
- \* Secure car space
- \* Internal laundry