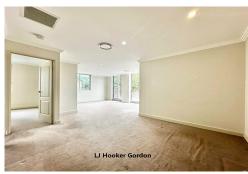

- \* Spacious open plan living/dining with high ceilings
- \* Open plan kitchen with stone bench top and gas cooking
- \* Bedrooms with build-in wardrobes
- \* Oversized balcony with accesses from both living room and bedroom
- \* Ducted reverse cycle air-conditioning
- \* Secure car space
- \* Internal laundry