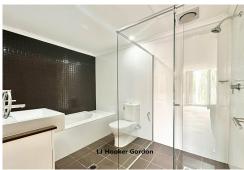

- \* Spacious open plan living/dining with high ceilings
- \* Open plan kitchen with stone bench top and gas cooking
- \* Bedrooms with build-in wardrobes
- \* Oversized balcony with accesses from both living room and bedroom
- \* Ducted reverse cycle air-conditioning
- \* Secure car space
- \* Internal laundry