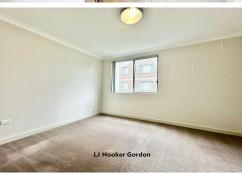

- \* Spacious open plan living/dining with high ceilings
- \* Open plan kitchen with stone bench top and gas cooking
- \* Bedrooms with build-in wardrobes
- \* Oversized balcony with accesses from both living room and bedroom
- \* Ducted reverse cycle air-conditioning
- \* Secure car space
- \* Internal laundry