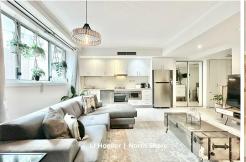

## Peaceful Courtyard with a Sunroom/Study Room

Enjoying a quiet and peaceful east-facing position, this superbly appointed garden apartment is sure to be a retreat of single or young couple. Contemporary open-plan gas kitchen boasts stone bench-top, stainless-steel appliances and ample storage. Ideally situated within walking distance to station and bus services; local shops, eateries and cafes are all close-by. The ultimate cosmopolitan lifestyle awaits!

- Light & airy living/dining area with easy maintenance floorboards
- Enclosed sun room or a study room perfect for working from home
- Reverse-cycle air-conditioning throughout
- Large master bedroom with built-in wardrobe
- Smart internal storage options plus separate storage cage; internal laundry
- Modern secure building; security intercom
- Secure underground car space with lift access