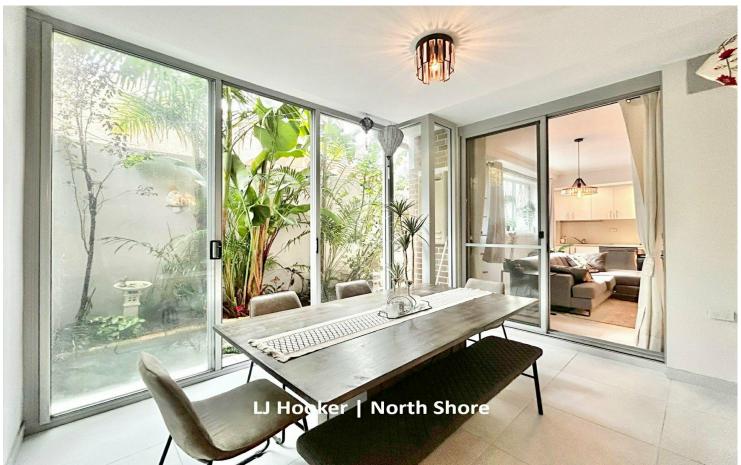

## Peaceful Courtyard with a Sunroom/Study Room

Enjoying a quiet and peaceful east-facing position, this superbly appointed garden apartment is sure to be a retreat of single or young couple. Contemporary open-plan gas kitchen boasts stone bench-top, stainless-steel appliances and ample storage. Ideally situated within walking distance to station and bus services; local shops, eateries and cafes are all close-by. The ultimate cosmopolitan lifestyle awaits!

- Light & airy living/dining area with easy maintenance floorboards
- Enclosed sun room or a study room perfect for working from home
- Reverse-cycle air-conditioning throughout
- Large master bedroom with built-in wardrobe
- Smart internal storage options plus separate storage cage; internal laundry
- Modern secure building; security intercom
- Secure underground car space with lift access