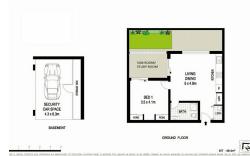

- Light & airy living/dining area with easy maintenance floorboards
- Enclosed sun room or a study room perfect for working from home
- Reverse-cycle air-conditioning throughout
- Large master bedroom with built-in wardrobe
- Smart internal storage options plus separate storage cage; internal laundry
- Modern secure building; security intercom
- Secure underground car space with lift access