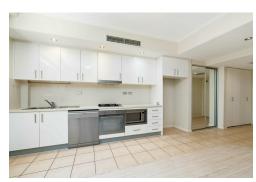

## Peaceful Courtyard with a Sunroom/Study Room

Enjoying a quiet and peaceful east-facing position, this superbly appointed garden apartment is sure to be a retreat of single or young couple. Contemporary open-plan gas kitchen boasts stone bench-top, stainless-steel appliances and ample storage. Ideally situated within walking distance to station and bus services; local shops, eateries and cafes are all close-by. The ultimate cosmopolitan lifestyle awaits!