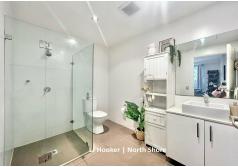

- Light & airy living/dining area with easy maintenance floorboards
- Enclosed sun room or a study room perfect for working from home
- Reverse-cycle air-conditioning throughout
- Large master bedroom with built-in wardrobe
- Smart internal storage options plus separate storage cage; internal laundry
- Modern secure building; security intercom
- Secure underground car space with lift access