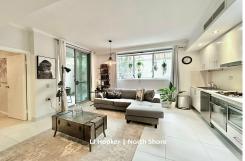

## Peaceful Courtyard with a Sunroom/Study Room

Enjoying a quiet and peaceful east-facing position, this superbly appointed garden apartment is sure to be a retreat of single or young couple. Contemporary open-plan gas kitchen boasts stone bench-top, stainless-steel appliances and ample storage. Ideally situated within walking distance to station and bus services; local shops, eateries and cafes are all close-by. The ultimate cosmopolitan lifestyle awaits!

- Light & airy living/dining area with easy maintenance floorboards
- Enclosed sun room or a study room perfect for working from home
- Reverse-cycle air-conditioning throughout
- Large master bedroom with built-in wardrobe
- Smart internal storage options plus separate storage cage; internal laundry
- Modern secure building; security intercom
- Secure underground car space with lift access