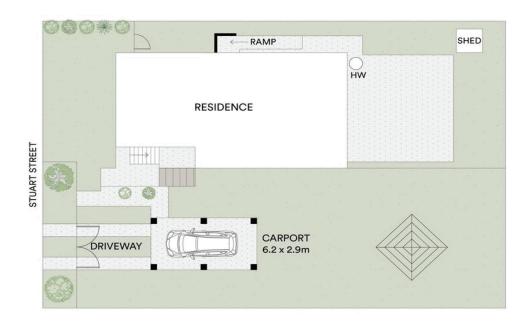

Down the hall there are three generous sized bedrooms on offer, all with ceiling fans and main bedroom with air-conditioning.

Back outside the home, there is a single carport and space to park an additional car in the

# Josephine Elvin

0457 000 897 joey.elvin@ljhookerproperty.com.au

LJ Hooker Annerley | Yeronga | Salisbury (07) 3848 7369 driveway. For entertaining, there is a concreted patio with shade sail overhead, a perfect spot for an afternoon BBQ or family gathering.

# **More About this Property**

| Property ID   | 1E7KH31                          |
|---------------|----------------------------------|
| Property Type | House                            |
| Land Area     | 607 sqm                          |
| Including     | Air Conditioning<br>Fully Fenced |

# LJ Hooker Annerley | Yeronga | Salisbury (07) 3848 7369

443 Ipswich Road, ANNERLEY QLD 4103 annerleyyeronga.ljhooker.com.au | admin@ljhookerproperty.com.au

LAND SIZE :607 M²

LJ Hooker Annerley | Yeronga | Salisbury (07) 3848 7369