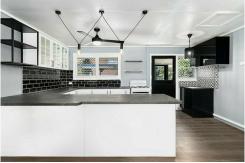

The modern kitchen has been tastefully renovated with a black and white palette, offering an upright gas cooktop, oven, breakfast bench, and ample bench and cupboard space for the cook of the home to enjoy. The internal laundry is located on the back wall of the kitchen, with taps for your washing machine and storage.