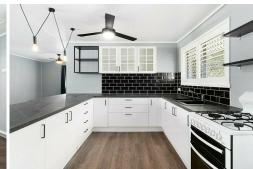

The modern kitchen has been tastefully renovated with a black and white palette, offering an upright gas cooktop, oven, breakfast bench, and ample bench and cupboard space for the cook of the home to enjoy. The internal laundry is located on the back wall of the kitchen, with taps for your washing machine and storage.