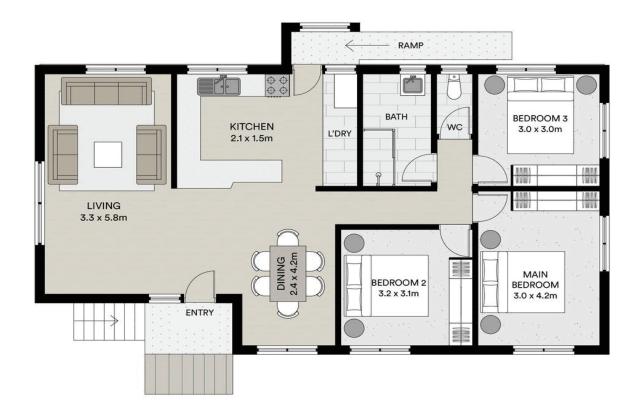

## MOVE IN READY ON STUART STREET

Renovated with style in mind, 164 Stuart Street is ready for its next tenant to call it home.

As you enter the home, you are greeted by an air-conditioned, living and dining space with direct access to the kitchen at the heart of the home.

The modern kitchen has been tastefully renovated with a black and white palette, offering an upright gas cooktop, oven, breakfast bench, and ample bench and cupboard space for the cook of the home to enjoy. The internal laundry is located on the back wall of the kitchen, with taps for your washing machine and storage.

Down the hall there are three generous sized bedrooms on offer, all with ceiling fans and main bedroom with air-conditioning.

Back outside the home, there is a single carport and space to park an additional car in the

## Features of 164 Stuart Street at a glance:

- -Air-conditioned living & dining space
- -Modern kitchen with a black & white palette, upright gas cooktop, oven, breakfast bench, and ample bench & cupboard space
- -Internal laundry located in the kitchen
- -3 bedrooms with ceiling fans
- -Main bedroom with air-conditioning
- -Single carport
- -Concreted patio with shade sail
- -30 minutes from the Brisbane CBD
- -A short drive to the Orion Shopping precinct, Redbank Plaza & Ipswich CBD
- -Close proximity to sporting complexes and school options in the local area including Westside Christian College, Western Spirit Football club & Redbank Park Sports Complex
- Within the Goodna State Primary School catchment
- Within the Bellbird Park State Secondary College catchment