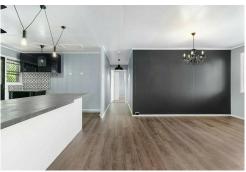

## MOVE IN READY ON STUART STREET

Renovated with style in mind, 164 Stuart Street is ready for its next tenant to call it home.

As you enter the home, you are greeted by an air-conditioned, living and dining space with direct access to the kitchen at the heart of the home.

The modern kitchen has been tastefully renovated with a black and white palette, offering an upright gas cooktop, oven, breakfast bench, and ample bench and cupboard space for the cook of the home to enjoy. The internal laundry is located on the back wall of the kitchen, with taps for your washing machine and storage.