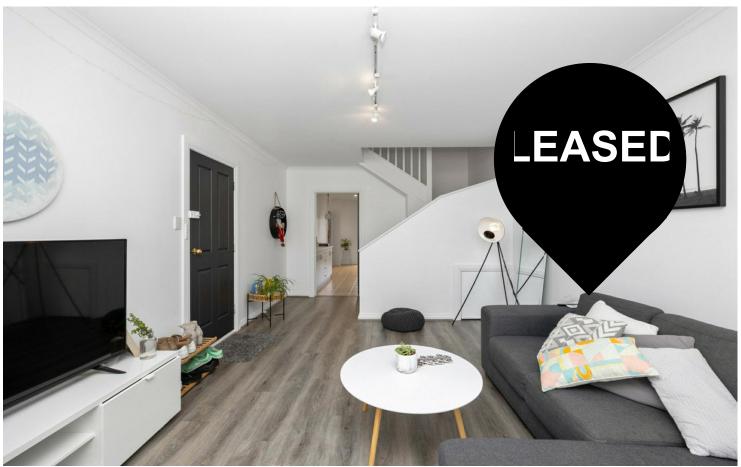

This spacious 3 bedroom townhouse blends style with modern design elements to create the ultimate low maintenance living and entertaining.

Superbly presented with a touch of creative flair,

the entrance opens into the light filled lounge room with a large bay window and split system air conditioner .

Open plan modern kitchen and dining room with access to the rear private courtyard perfect combination of indoor and outdoor entertaining.

3 🖳