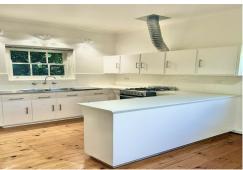

The refurbished kitchen offers ample storage and seamlessly connects to a generously sized laundry space —perfect for multipurpose use. The light-filled dining area features windows overlooking the rear courtyard, with ivy greenery adding a natural touch of privacy.

What makes this property special...

- Routine quarterly garden maintenance included
- Reverse-cycle split system in the living area
- Gas cooking
- Gleaming polished floorboards throughout
- Freestanding manual panel lift garage
- Built-in wardrobes in both bedrooms
- Refurbished kitchen stunningly renovated bathroom
- Stone table and industrial steel cupboard supplied for tenants' use