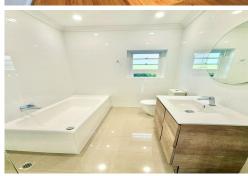

You'll also enjoy a stunningly renovated bathroom with stylish floor-to-ceiling tiles, a modern vanity, and decorative lighting for an added touch of luxury.

Both the master bedroom and the second bedroom are generously sized, complete with built-in wardrobes and ceiling fans for extra comfort.