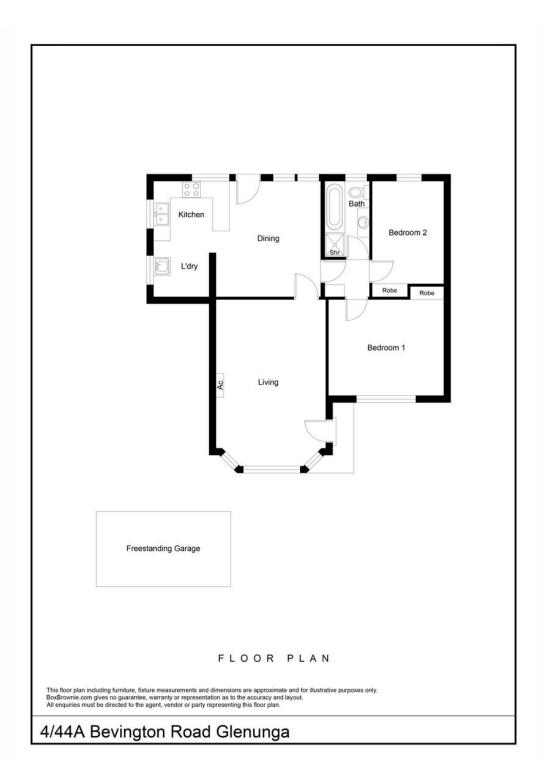

## **More About this Property**

| Property ID   | 6115FDJ                                                                                                  |
|---------------|----------------------------------------------------------------------------------------------------------|
| Property Type | Unit                                                                                                     |
| Land Area     | 253 sqm                                                                                                  |
| Including     | Air Conditioning<br>Courtyard<br>Outdoor Entertaining<br>Floorboards<br>Built-in-Robes<br>Secure Parking |