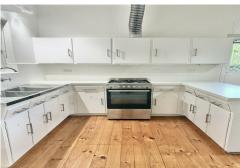

The refurbished kitchen offers ample storage and seamlessly connects to a generously sized laundry space —perfect for multipurpose use. The light-filled dining area features windows overlooking the rear courtyard, with ivy greenery adding a natural touch of privacy.

What makes this property special...

- Routine quarterly garden maintenance included
- Reverse-cycle split system in the living area
- Gas cooking
- Gleaming polished floorboards throughout
- Freestanding manual panel lift garage
- Built-in wardrobes in both bedrooms
- Refurbished kitchen stunningly renovated bathroom
- Stone table and industrial steel cupboard supplied for tenants' use