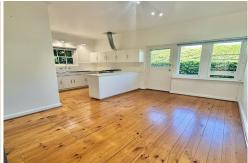

The refurbished kitchen offers ample storage and seamlessly connects to a generously sized laundry space —perfect for multipurpose use. The light-filled dining area features windows overlooking the rear courtyard, with ivy greenery adding a natural touch of privacy.