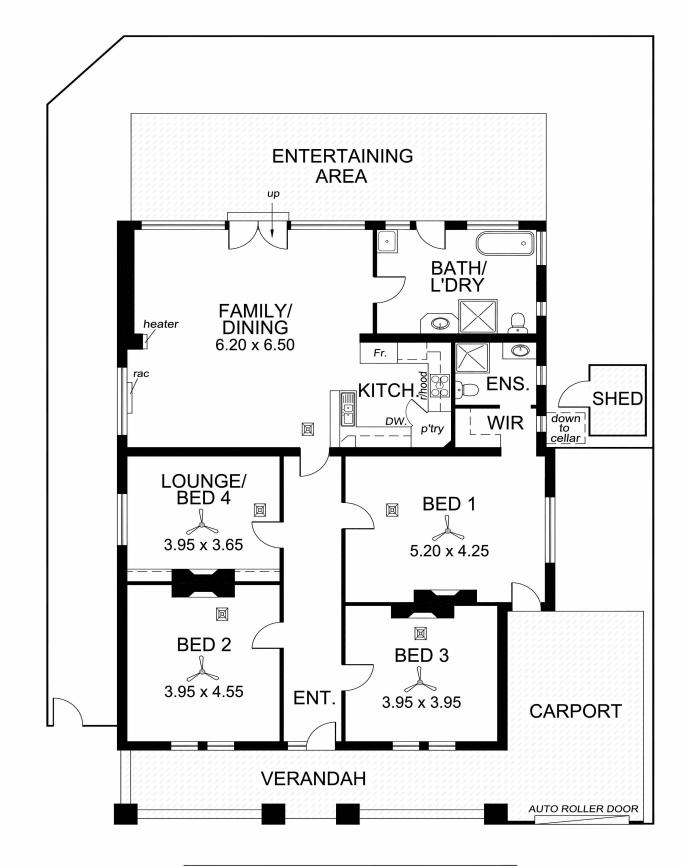

Features include -4 large bedrooms or 3 plus second living area -ensuite and wir to master -generous open plan family /dining -quality timber kitchen with dishwasher and as new oven -wide inviting hallway and lofty ceilings

This drawing is for illustration purposes only. All measurements are approximate only and information intended to be relied upon should be independently verified.

LJ Hooker Glenelg | Brighton (08) 8294 6000