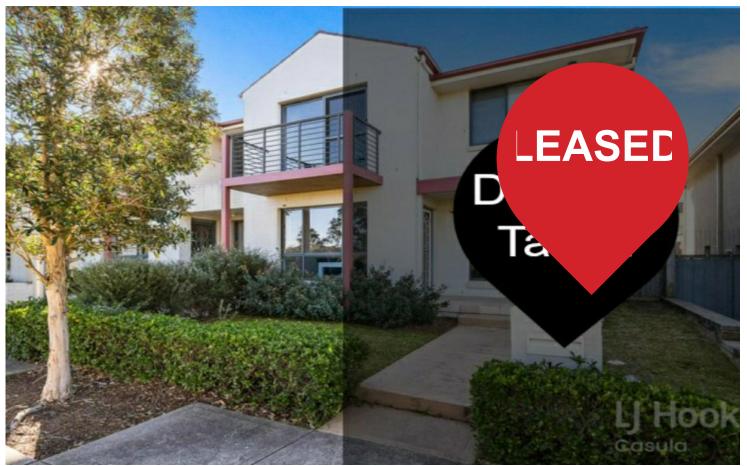

# Glenfield, 16 Glatton Road

## Freshly Painted Facing Reserve

Located in the popular Panorama Estate and only a short distance away from Glenfield station & Crossroads Homemaker Centre is this lovely duplex consists of:

- Lounge, dining & family areas with timber floors
- Open kitchen with gas cooking & dishwasher
- 3 bedrooms with built in robes to all
- Main bedroom offers en-suite & balcony
- Ducted air conditioning & alarm
- Large pergola
- Double remote garage
- Available mid September

#### For Lease Please Call