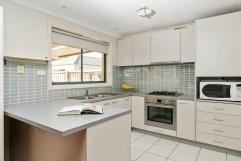

## Freshly Painted Facing Reserve

Located in the popular Panorama Estate and only a short distance away from Glenfield station & Crossroads Homemaker Centre is this lovely duplex consists of:

- Lounge, dining & family areas with timber floors
- Open kitchen with gas cooking & dishwasher
- 3 bedrooms with built in robes to all
- Main bedroom offers en-suite & balcony
- Ducted air conditioning & alarm
- Large pergola
- Double remote garage
- Available mid September