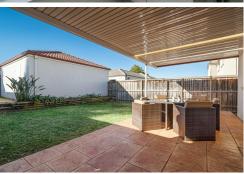

## Freshly Painted Facing Reserve

Located in the popular Panorama Estate and only a short distance away from Glenfield station & Crossroads Homemaker Centre is this lovely duplex consists of:

- Lounge, dining & family areas with timber floors
- Open kitchen with gas cooking & dishwasher
- 3 bedrooms with built in robes to all
- Main bedroom offers en-suite & balcony
- Ducted air conditioning & alarm
- Large pergola
- Double remote garage
- Available mid September