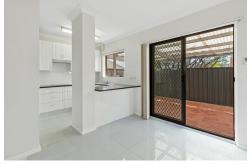

Downstairs includes a spacious lounge room, and open plan dining and kitchen, the kitchen is beautifully appointed and features stainless steel appliances including electric cooktop, dishwasher, and plenty of cupboard space. Second WC and laundry downstairs, perfect to wash the sand off after those days at the beach!

Perfectly located only meters away from the golden sands of Glenelg beach as well as a short stroll to the cosmopolitan lifestyle of Jetty Road Glenelg.

Features include:

- Three bedrooms all with robes
- Open plan dining and kitchen
- Kitchen with electric cook top and dishwasher
- Air conditioning
- Alfresco outdoor entertaining area