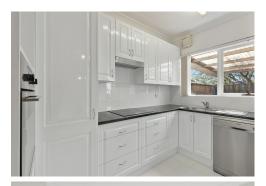

Downstairs includes a spacious lounge room, and open plan dining and kitchen, the kitchen is beautifully appointed and features stainless steel appliances including electric cooktop, dishwasher, and plenty of cupboard space. Second WC and laundry downstairs, perfect to wash the sand off after those days at the beach!