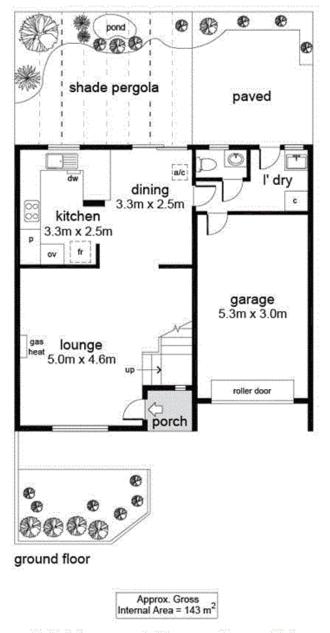

Downstairs includes a spacious lounge room, and open plan dining and kitchen, the kitchen is beautifully appointed and features stainless steel appliances including electric cooktop, dishwasher, and plenty of cupboard space. Second WC and laundry downstairs, perfect to wash the sand off after those days at the beach!

### LJ Hooker Glenelg | Brighton (08) 8294 6000

Hooker

complete with bath and separate WC.

Outside you will find your own private courtyard which is ideal for entertaining family and friends with the all weather pergola.

For Illustrative purposes only. All measurements are approximate.