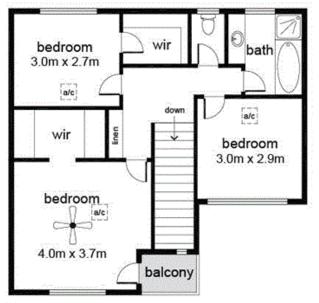

Upstairs features 3 bedrooms; Master with walk-in-robe and private balcony, WIR to bedroom 2 and bedroom 3 with built-in-robes. Fully updated main bathroom

**For Lease Please Call** 

View ljhooker.com.au/MXDGW0

# LJ Hooker Glenelg | Brighton (08) 8294 6000

76 Oaklands Road, SOMERTON PARK SA 5044 glenelgbrighton.ljhooker.com.au | rebecca@ljhglenelgbrighton.com.au

LJ Hooker Glenelg | Brighton (08) 8294 6000

first floor

For Illustrative purposes only. All measurements are approximate.