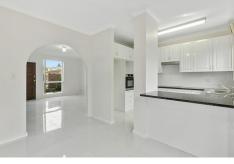

Downstairs includes a spacious lounge room, and open plan dining and kitchen, the kitchen is beautifully appointed and features stainless steel appliances including electric cooktop, dishwasher, and plenty of cupboard space. Second WC and laundry downstairs, perfect to wash the sand off after those days at the beach!