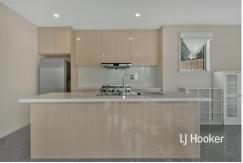

This family home has open plan living, separate meals/living zones, 4 bedrooms, master with WIR and ensuite, BIRs to other bedrooms, quality tiles throughout, ducted heating, modern stainless-steel appliances in the kitchen and quality cooktop.

## Features:

- 4 bedrooms all with BIR's, main with WIR
- Master bedroom with a large en-suite

For Lease Please Call

View

ljhooker.com.au/NM4HC2

LJ Hooker City Residential (03) 9600 2166

- 3 bathrooms
- Modern kitchen with large oven and dishwasher
- Garage with remote access
- Back and front yard
- Security monitor system