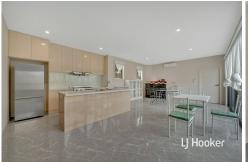

This family home has open plan living, separate meals/living zones, 4 bedrooms, master with WIR and ensuite, BIRs to other bedrooms, quality tiles throughout, ducted heating, modern stainless-steel appliances in the kitchen and quality cooktop.

## Features:

- 4 bedrooms all with BIR's, main with WIR
- Master bedroom with a large en-suite

For Lease Please Call

View

ljhooker.com.au/NM4HC2

LJ Hooker City Residential (03) 9600 2166

- 3 bathrooms
- Modern kitchen with large oven and dishwasher
- Garage with remote access
- Back and front yard
- Security monitor system