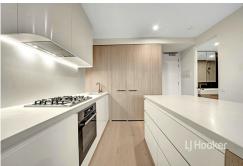

#### Features:

- 2 spacious bedrooms with BIR + bed
- Modern kitchen finished with high-end stainless steel appliances and stone benchtops + dishwasher + oven (Miele)
- Open plan living areas extending to outdoor balconies (good size)
- Sparkling bathrooms
- Secure intercom access
- 1 secure parking