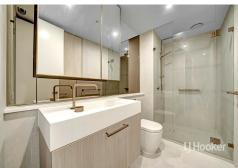

#### Features:

- 2 spacious bedrooms with BIR + bed
- Modern kitchen finished with high-end stainless steel appliances and stone benchtops + dishwasher + oven (Miele)
- Open plan living areas extending to outdoor balconies (good size)
- Sparkling bathrooms
- Secure intercom access
- 1 secure parking