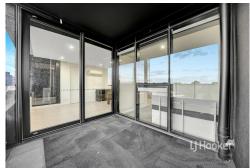

#### Features:

- 2 spacious bedrooms with BIR + bed
- Modern kitchen finished with high-end stainless steel appliances and stone benchtops + dishwasher + oven (Miele)
- Open plan living areas extending to outdoor balconies (good size)
- Sparkling bathrooms
- Secure intercom access
- 1 secure parking

Luxury amenities include gym, swimming pool, yoga studio, steam room, outdoor sky garden, library and lounge areas, vegetable gardens, BBQ facilities, and a children's play area.

Note: the storage cage is not included.