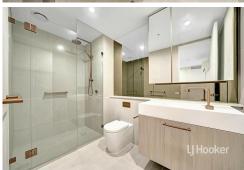

#### Features:

- 2 spacious bedrooms with BIR + bed
- Modern kitchen finished with high-end stainless steel appliances and stone benchtops + dishwasher + oven (Miele)
- Open plan living areas extending to outdoor balconies (good size)
- Sparkling bathrooms
- Secure intercom access
- 1 secure parking