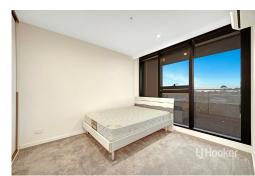

#### Features:

- 2 spacious bedrooms with BIR + bed
- Modern kitchen finished with high-end stainless steel appliances and stone benchtops + dishwasher + oven (Miele)
- Open plan living areas extending to outdoor balconies (good size)
- Sparkling bathrooms
- Secure intercom access
- 1 secure parking