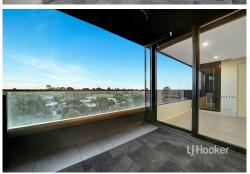

#### Features:

- 2 spacious bedrooms with BIR + bed
- Modern kitchen finished with high-end stainless steel appliances and stone benchtops + dishwasher + oven (Miele)
- Open plan living areas extending to outdoor balconies (good size)
- Sparkling bathrooms
- Secure intercom access
- 1 secure parking

Luxury amenities include gym, swimming pool, yoga studio, steam room, outdoor sky garden, library and lounge areas, vegetable gardens, BBQ facilities, and a children's play area.

Note: the storage cage is not included.