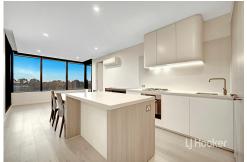

#### Features:

- 2 spacious bedrooms with BIR + bed
- Modern kitchen finished with high-end stainless steel appliances and stone benchtops + dishwasher + oven (Miele)
- Open plan living areas extending to outdoor balconies (good size)
- Sparkling bathrooms
- Secure intercom access
- 1 secure parking