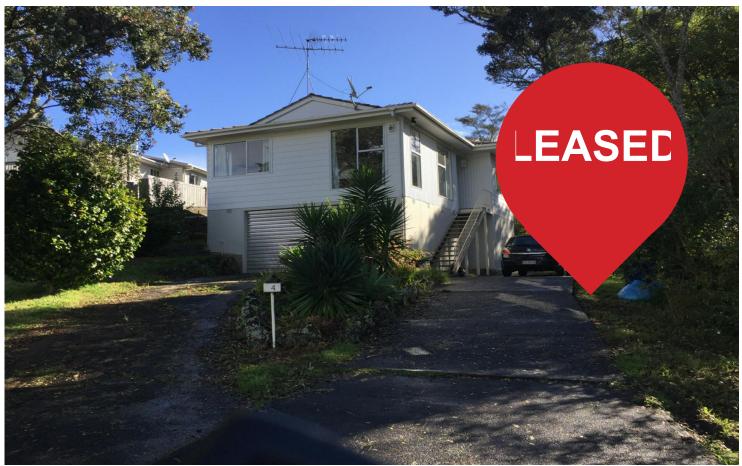

# Glen Eden, 4 Stallard Place

This sunny elevated home is set in a lovely quite cul de sac overlooking bush. There is a spacious single garage with plenty of storage and off street parking for another 2 cars. There is a spacious sunny lounge with separate dining area, a modern bathroom with separate bath and shower plus a separate toilet. There are 3 double bedrooms all with lots of natural light.