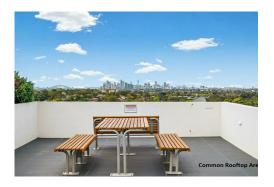

### Featuring,

- -East to West aspect for natural light & ventilation
- -Double glazed sliding living/dining area doors lead to a covered main balcony
- -Two bedrooms, main with ensuite and additional private balcony
- -Integrated kitchen featuring quality Bosch appliances and gas cooking
- -Concealed internal laundry with dryer
- -Ducted reverse-cycle air conditioning, intercom security and lift access
- -Secure basement parking and storage
- -Communal rooftop with BBQ facilities & panoramic views
- -Easy access to transport, parks, schools and Top Ryde City Shopping Centre