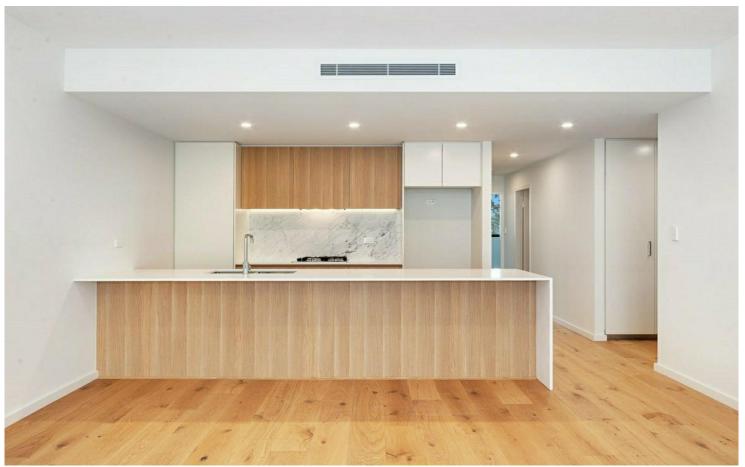

## Modern, Bright & Spacious

Positioned in a well-presented security building a short walk from Gladesville's village hub, this well designed apartment is ideal for low maintenance city living. Natural light and premium finishes combine to create a highly desirable living space.

### Featuring,

- -East to West aspect for natural light & ventilation
- -Double glazed sliding living/dining area doors lead to a covered main balcony
- -Two bedrooms, main with ensuite and additional private balcony
- -Integrated kitchen featuring quality Bosch appliances and gas cooking
- -Concealed internal laundry with dryer
- -Ducted reverse-cycle air conditioning, intercom security and lift access
- -Secure basement parking and storage
- -Communal rooftop with BBQ facilities & panoramic views
- -Easy access to transport, parks, schools and Top Ryde City Shopping Centre