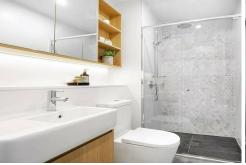

#### Featuring,

- -Main bed with built in robes
- -Versatile study/2nd bedroom
- -Double glazed sliding Living/dining area doors flow onto a covered balcony
- -Integrated kitchen featuring quality Bosch appliances and gas cooking
- -Concealed internal laundry with dryer
- -Ducted reverse-cycle air conditioning, intercom security and lift access
- -Secure basement parking and storage
- -Communal rooftop with BBQ facilities & panoramic views
- -Easy access to transport, parks, schools and Top Ryde City Shopping Centre