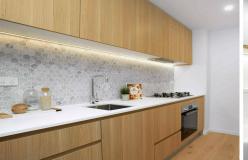

#### Featuring,

- -Main bed with built in robes
- -Versatile study/2nd bedroom
- -Double glazed sliding Living/dining area doors flow onto a covered balcony
- -Integrated kitchen featuring quality Bosch appliances and gas cooking
- -Concealed internal laundry with dryer
- -Ducted reverse-cycle air conditioning, intercom security and lift access
- -Secure basement parking and storage
- -Communal rooftop with BBQ facilities & panoramic views
- -Easy access to transport, parks, schools and Top Ryde City Shopping Centre