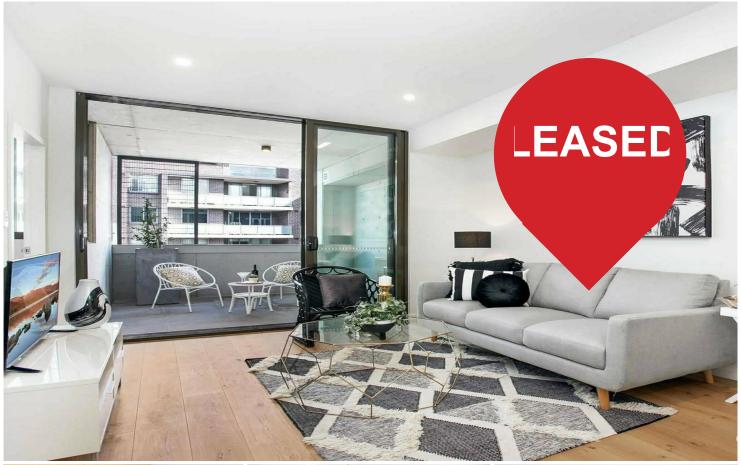

### MODERN APARTMENT WITH STUDY/2ND BEDROOM

Positioned in a well-presented security building a short walk from Gladesville's village hub, this well designed apartment is ideal for low maintenance city living. Natural light and premium finishes combine to create a highly desirable living space.

#### Featuring,

- -Main bed with built in robes
- -Versatile study/2nd bedroom
- -Double glazed sliding Living/dining area doors flow onto a covered balcony
- -Integrated kitchen featuring quality Bosch appliances and gas cooking
- -Concealed internal laundry with dryer
- -Ducted reverse-cycle air conditioning, intercom security and lift access
- -Secure basement parking and storage
- -Communal rooftop with BBQ facilities & panoramic views
- -Easy access to transport, parks, schools and Top Ryde City Shopping Centre