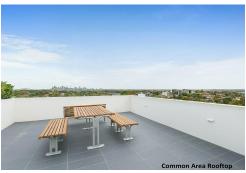

#### Featuring,

- -Main bed with built in robes
- -Versatile study/2nd bedroom
- -Double glazed sliding Living/dining area doors flow onto a covered balcony
- -Integrated kitchen featuring quality Bosch appliances and gas cooking
- -Concealed internal laundry with dryer
- -Ducted reverse-cycle air conditioning, intercom security and lift access
- -Secure basement parking and storage
- -Communal rooftop with BBQ facilities & panoramic views
- -Easy access to transport, parks, schools and Top Ryde City Shopping Centre