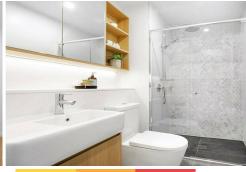

#### Featuring,

- -Main bed with built in robes
- -Versatile study/2nd bedroom
- -Double glazed sliding Living/dining area doors flow onto a covered balcony
- -Integrated kitchen featuring quality Bosch appliances and gas cooking
- -Concealed internal laundry with dryer
- -Ducted reverse-cycle air conditioning, intercom security and lift access
- -Secure basement parking and storage
- -Communal rooftop with BBQ facilities & panoramic views
- -Easy access to transport, parks, schools and Top Ryde City Shopping Centre