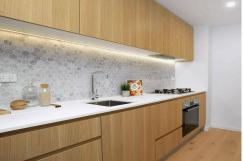

#### Featuring,

- -Main bed with built in robes
- -Versatile study/2nd bedroom
- -Double glazed sliding Living/dining area doors flow onto a covered balcony
- -Integrated kitchen featuring quality Bosch appliances and gas cooking
- -Concealed internal laundry with dryer
- -Ducted reverse-cycle air conditioning, intercom security and lift access
- -Secure basement parking and storage
- -Communal rooftop with BBQ facilities & panoramic views
- -Easy access to transport, parks, schools and Top Ryde City Shopping Centre