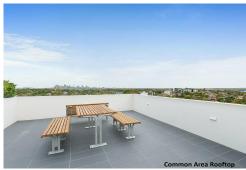

#### Featuring,

- -Main bed with built in robes
- -Versatile study/2nd bedroom
- -Double glazed sliding Living/dining area doors flow onto a covered balcony
- -Integrated kitchen featuring quality Bosch appliances and gas cooking
- -Concealed internal laundry with dryer
- -Ducted reverse-cycle air conditioning, intercom security and lift access
- -Secure basement parking and storage
- -Communal rooftop with BBQ facilities & panoramic views
- -Easy access to transport, parks, schools and Top Ryde City Shopping Centre