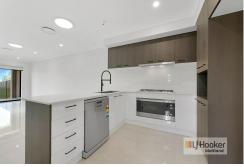

# Gillieston Heights, 30 Camelia Street

"Well-Presented Property"

- Four bedrooms, main with walk-in robe and private ensuite
- Built-in robes to all other bedrooms
- Tiled lounge room at front
- Large open plan tiled living/dining area
- Ducted air-conditioning throughout
- Good size kitchen with gas cooking, electric oven and dishwasher
- Bathroom with separate shower and bath
- Outdoor undercover area
- Double garage with auto door and internal access
- Good size fully fenced yard
- Photos not to be relied upon