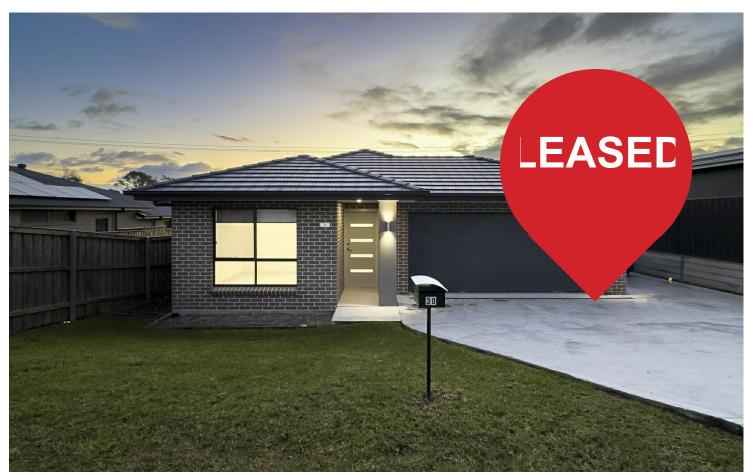

# Gillieston Heights, 30 Camelia Street

"Well-Presented Property"

- Four bedrooms, main with walk-in robe and private ensuite
- Built-in robes to all other bedrooms
- Tiled lounge room at front
- Large open plan tiled living/dining area
- Ducted air-conditioning throughout
- Good size kitchen with gas cooking, electric oven and dishwasher
- Bathroom with separate shower and bath
- Outdoor undercover area
- Double garage with auto door and internal access
- Good size fully fenced yard
- Photos not to be relied upon