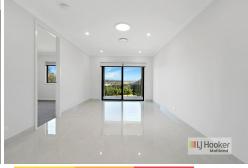

# Gillieston Heights, 30 Camelia Street

"Well-Presented Property"

- Four bedrooms, main with walk-in robe and private ensuite
- Built-in robes to all other bedrooms
- Tiled lounge room at front
- Large open plan tiled living/dining area
- Ducted air-conditioning throughout
- Good size kitchen with gas cooking, electric oven and dishwasher
- Bathroom with separate shower and bath
- Outdoor undercover area
- Double garage with auto door and internal access
- Good size fully fenced yard
- Photos not to be relied upon