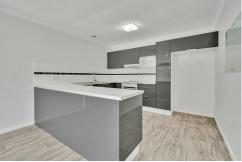

## Gillieston Heights, 16 Vintage Drive

"Good Size Family Home"

- -Three good size bedroom all with built-in robes, main with walk-in robe, air-conditioning and ensuite.
- Study/4th bedroom
- Spacious carpeted lounge room with air-conditioning
- Open plan dining/family room with air-conditioning
- Good size kitchen with electric appliances and dishwasher
- Spacious bathroom with separate shower, bath and toilet
- Fully fenced yard with timber deck and patio area for entertaining
- Monthly lawns, gardens and hedges maintenance included with rent.
- Located only a short drive to Maitland CBD, Maitland Hospital, Schools, Public Transport
- & easy access to Hunter Expressway
- Photos not to be relied upon