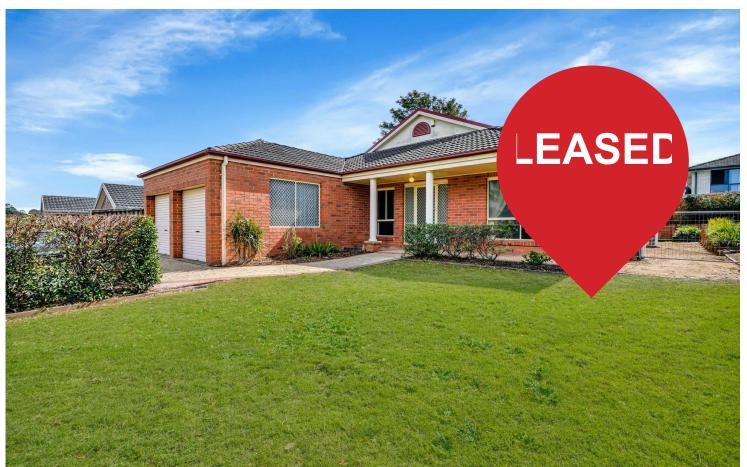

## Gillieston Heights, 16 Vintage Drive

"Good Size Family Home"

- -Three good size bedroom all with built-in robes, main with walk-in robe, air-conditioning and ensuite.
- Study/4th bedroom
- Spacious carpeted lounge room with air-conditioning
- Open plan dining/family room with air-conditioning
- Good size kitchen with electric appliances and dishwasher
- Spacious bathroom with separate shower, bath and toilet
- Fully fenced yard with timber deck and patio area for entertaining
- Monthly lawns, gardens and hedges maintenance included with rent.
- Located only a short drive to Maitland CBD, Maitland Hospital, Schools, Public Transport
- & easy access to Hunter Expressway
- Photos not to be relied upon