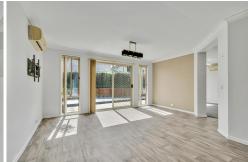

## Gillieston Heights, 16 Vintage Drive

"Good Size Family Home"

- -Three good size bedroom all with built-in robes, main with walk-in robe, air-conditioning and ensuite.
- Study/4th bedroom
- Spacious carpeted lounge room with air-conditioning
- Open plan dining/family room with air-conditioning
- Good size kitchen with electric appliances and dishwasher
- Spacious bathroom with separate shower, bath and toilet
- Fully fenced yard with timber deck and patio area for entertaining
- Monthly lawns, gardens and hedges maintenance included with rent.
- Located only a short drive to Maitland CBD, Maitland Hospital, Schools, Public Transport
- & easy access to Hunter Expressway
- Photos not to be relied upon