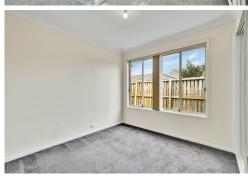

## Gillieston Heights, 16 Vintage Drive

"Good Size Family Home"

- -Three good size bedroom all with built-in robes, main with walk-in robe, air-conditioning and ensuite.
- Study/4th bedroom
- Spacious carpeted lounge room with air-conditioning
- Open plan dining/family room with air-conditioning
- Good size kitchen with electric appliances and dishwasher
- Spacious bathroom with separate shower, bath and toilet
- Fully fenced yard with timber deck and patio area for entertaining
- Monthly lawns, gardens and hedges maintenance included with rent.
- Located only a short drive to Maitland CBD, Maitland Hospital, Schools, Public Transport
- & easy access to Hunter Expressway
- Photos not to be relied upon