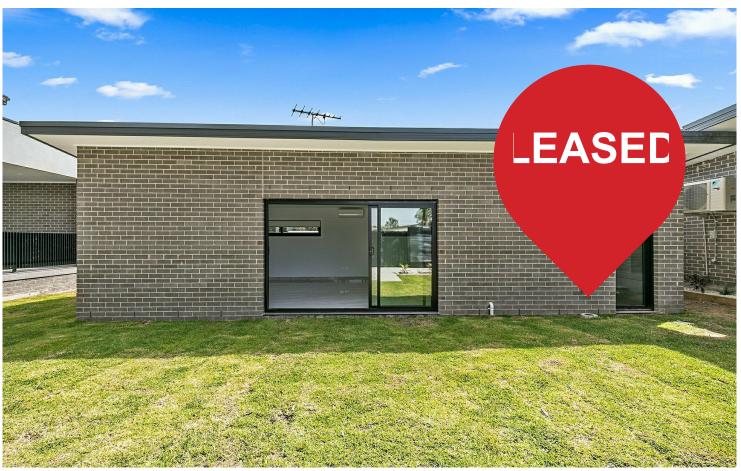

# Georges Hall, 1/231 Henry Lawson Drive

## **Near-New Studio**

This custom designed studio boasts tasteful light filled interiors and finishes throughout. This home displays warm & contemporary living. Also Ideal for business use such as a home beauty salon or personal office.

#### Studio Features:

- -Modern Kitchen
- -Combined bathroom and laundry
- -Spacious open floor area
- -Fitted with a split air-conditioner
- -One car space infront of dwelling
- -Separately fenced off from house
- -Central location, close to amenities, shops and public transport