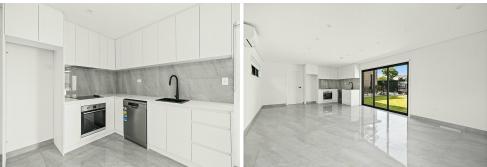

#### Studio Features:

- -Modern Kitchen
- -Combined bathroom and laundry
- -Spacious open floor area
- -Fitted with a split air-conditioner
- -One car space infront of dwelling
- -Separately fenced off from house
- -Central location, close to amenities, shops and public transport