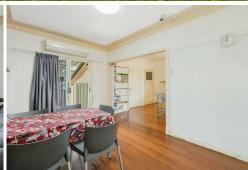

Functional Kitchen: Featuring ample storage and bench space, with easy access to the dining area.

Modern Comforts: Ceiling fans throughout the home provide a cool and comfortable environment.

Outdoor Entertaining Deck: A large 8.4m x 3.6m deck overlooking the backyard, ideal for barbecues or relaxing with family and friends.