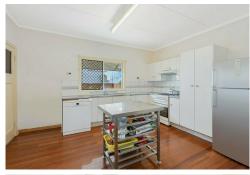

Functional Kitchen: Featuring ample storage and bench space, with easy access to the dining area.

Modern Comforts: Ceiling fans throughout the home provide a cool and comfortable environment.

Outdoor Entertaining Deck: A large 8.4m x 3.6m deck overlooking the backyard, ideal for barbecues or relaxing with family and friends.