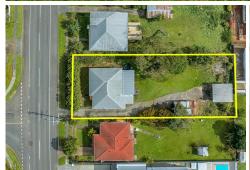

Large Backyard: Plenty of space for kids to play or for gardening enthusiasts to enjoy. Ample Parking: Includes a secure garage and a large carport, accommodating up to three vehicles.