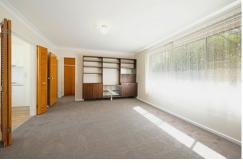

Open plan living and dining with new reverse cycle heating and cooling. Updated kitchen with stainless steel, electric appliances.

Two good sized bedrooms, both with built-in robes. Fresh paint and carpet throughout.