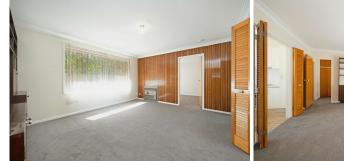

Open plan living and dining with new reverse cycle heating and cooling. Updated kitchen with stainless steel, electric appliances.

Two good sized bedrooms, both with built-in robes. Fresh paint and carpet throughout.