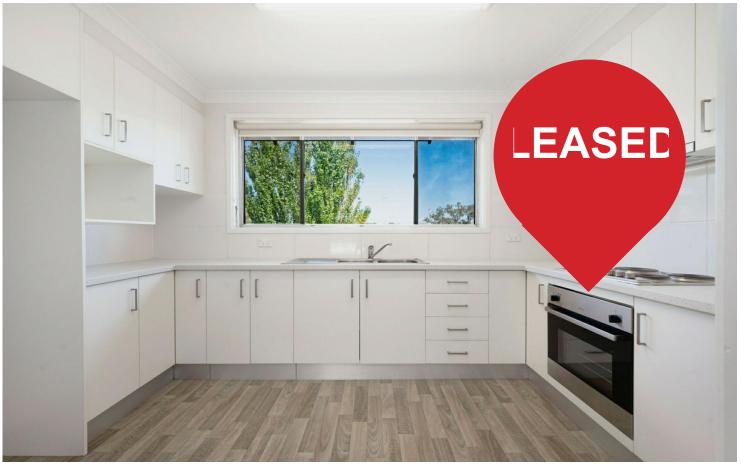

Open plan living and dining with new reverse cycle heating and cooling. Updated kitchen with stainless steel, electric appliances.

Two good sized bedrooms, both with built-in robes. Fresh paint and carpet throughout.