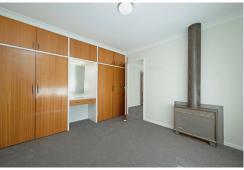

Open plan living and dining with new reverse cycle heating and cooling. Updated kitchen with stainless steel, electric appliances.

Two good sized bedrooms, both with built-in robes. Fresh paint and carpet throughout.