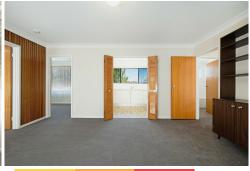

Open plan living and dining with new reverse cycle heating and cooling. Updated kitchen with stainless steel, electric appliances.

Two good sized bedrooms, both with built-in robes. Fresh paint and carpet throughout.