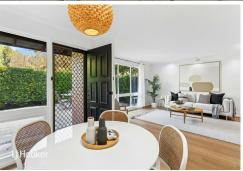

## Property Features:

- -Generous Living & Dining Areas —Thoughtfully designed separate spaces with a seamless flow, perfect for both relaxation and entertaining.
- -Well-Appointed Kitchen —Featuring ample storage, spacious benchtops, and a convenient server to the dining area, making meal prep and serving a breeze.
- -Two Spacious Bedrooms —Both larger than typically found in units and complete with built-in wardrobes for excellent storage.
- -Modern Bathroom & Separate Toilet —Recently updated with a new vanity, plus the

#### **Sunny Thakkar**

sthakkar@ljhkensingtonunley.com.au

LJ Hooker Kensington | Unley (08) 8431 6088

added convenience of a separate toilet.

- -Dedicated Laundry —A full-sized laundry for added practicality and convenience.
- -Ducted Daikin Air Conditioning —Ensuring year-round comfort in all seasons.
- -Abundant Natural Light —Large windows and two skylights create a bright and inviting atmosphere throughout the home.
- -Two Private Courtyards —Choose between two outdoor spaces, perfect for entertaining, relaxing with a book, or enjoying your morning coffee in peace.
- -Low-Maintenance Gardens & Storage Shed —A small garden shed provides additional storage for tools or personal belongings.
- -Two Separate Carports —A rare find in unit living, offering secure, off-street parking for two vehicles.