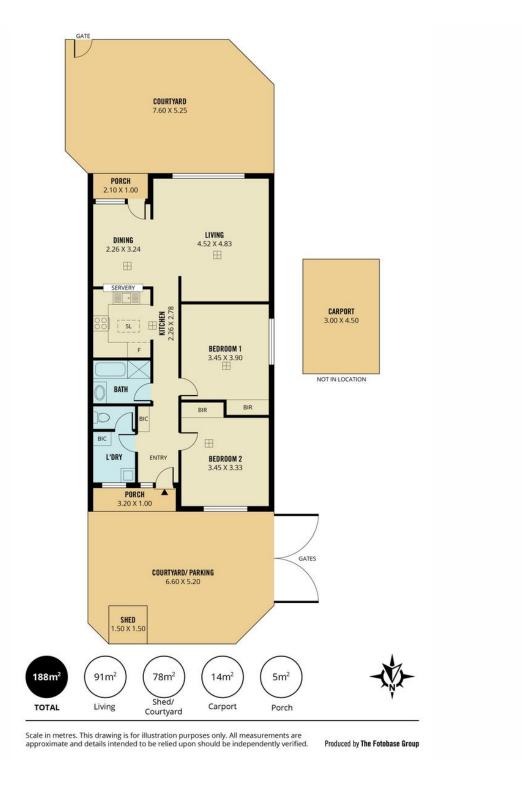

## Property Features:

- -Generous Living & Dining Areas —Thoughtfully designed separate spaces with a seamless flow, perfect for both relaxation and entertaining.
- -Well-Appointed Kitchen —Featuring ample storage, spacious benchtops, and a convenient server to the dining area, making meal prep and serving a breeze.
- -Two Spacious Bedrooms —Both larger than typically found in units and complete with built-in wardrobes for excellent storage.
- -Modern Bathroom & Separate Toilet —Recently updated with a new vanity, plus the

#### **Sunny Thakkar**

sthakkar@ljhkensingtonunley.com.au

LJ Hooker Kensington | Unley (08) 8431 6088

added convenience of a separate toilet.

- -Dedicated Laundry —A full-sized laundry for added practicality and convenience.
- -Ducted Daikin Air Conditioning —Ensuring year-round comfort in all seasons.
- -Abundant Natural Light —Large windows and two skylights create a bright and inviting atmosphere throughout the home.
- -Two Private Courtyards —Choose between two outdoor spaces, perfect for entertaining, relaxing with a book, or enjoying your morning coffee in peace.
- -Low-Maintenance Gardens & Storage Shed —A small garden shed provides additional storage for tools or personal belongings.
- -Two Separate Carports —A rare find in unit living, offering secure, off-street parking for two vehicles.

#### Prime Location:

- -Situated in a peaceful, well-maintained gated complex, offering privacy and security.
- -Just minutes from Frewville Foodland, one of Adelaide's best supermarkets, as well as a variety of cafés, takeaways, and boutique shopping options.
- -Easy access to Burnside Village, Unley Road, and King William Road's vibrant shopping & dining precincts.
- -Zoned for Unley Primary School & Glenunga International High School, with other excellent primary and secondary schools nearby.
- -Conveniently located just 7 minutes from the Adelaide CBD, with easy access by car, bus, bike, or even on foot.
- -Quick access to the freeway, providing an easy escape to the Adelaide Hills for weekend getaways
- -This is an exceptional rental opportunity in a prime location, offering space, comfort, and lifestyle.