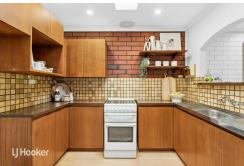

## Property Features:

- -Generous Living & Dining Areas —Thoughtfully designed separate spaces with a seamless flow, perfect for both relaxation and entertaining.
- -Well-Appointed Kitchen —Featuring ample storage, spacious benchtops, and a convenient server to the dining area, making meal prep and serving a breeze.
- -Two Spacious Bedrooms —Both larger than typically found in units and complete with built-in wardrobes for excellent storage.
- -Modern Bathroom & Separate Toilet —Recently updated with a new vanity, plus the