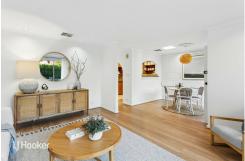

## Property Features:

- -Generous Living & Dining Areas —Thoughtfully designed separate spaces with a seamless flow, perfect for both relaxation and entertaining.
- -Well-Appointed Kitchen —Featuring ample storage, spacious benchtops, and a convenient server to the dining area, making meal prep and serving a breeze.
- -Two Spacious Bedrooms —Both larger than typically found in units and complete with built-in wardrobes for excellent storage.
- -Modern Bathroom & Separate Toilet —Recently updated with a new vanity, plus the