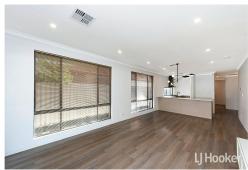

#### Features:

Master suite with WIR and double basin

2 minor bedrooms with BIR

3rd minor bedroom can be utilized as a study/ home theatre

Open plan / living / dining

Chef's kitchen with quality appliances and butler's pantry

Gas cooking / dishwasher included

Reverse Cycle aircon

Intercom security at front door

Tv brackets and built-in entertainment cupboards included

Separate Laundry with ample storage

Low maintenance back yard with artificial turf