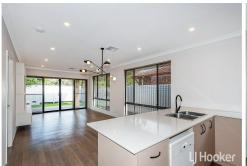

#### Features:

Master suite with WIR and double basin

2 minor bedrooms with BIR

3rd minor bedroom can be utilized as a study/ home theatre

Open plan / living / dining

Chef's kitchen with quality appliances and butler's pantry

Gas cooking / dishwasher included

Reverse Cycle aircon

Intercom security at front door

Tv brackets and built-in entertainment cupboards included

Separate Laundry with ample storage

Low maintenance back yard with artificial turf