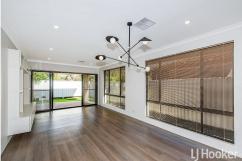

#### Features:

Master suite with WIR and double basin

2 minor bedrooms with BIR

3rd minor bedroom can be utilized as a study/ home theatre

Open plan / living / dining

Chef's kitchen with quality appliances and butler's pantry

Gas cooking / dishwasher included

Reverse Cycle aircon

Intercom security at front door

Tv brackets and built-in entertainment cupboards included

Separate Laundry with ample storage

Low maintenance back yard with artificial turf