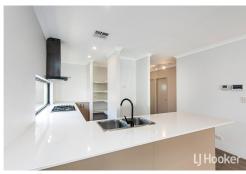

#### Features:

Master suite with WIR and double basin

2 minor bedrooms with BIR

3rd minor bedroom can be utilized as a study/ home theatre

Open plan / living / dining

Chef's kitchen with quality appliances and butler's pantry