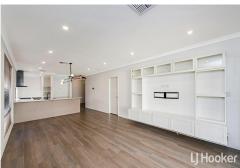

#### Features:

Master suite with WIR and double basin

2 minor bedrooms with BIR

3rd minor bedroom can be utilized as a study/ home theatre

Open plan / living / dining

Chef's kitchen with quality appliances and butler's pantry

Gas cooking / dishwasher included

Reverse Cycle aircon

Intercom security at front door

Tv brackets and built-in entertainment cupboards included

Separate Laundry with ample storage

Low maintenance back yard with artificial turf