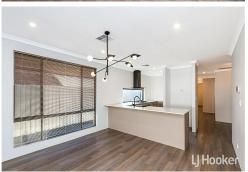

#### Features:

Master suite with WIR and double basin

2 minor bedrooms with BIR

3rd minor bedroom can be utilized as a study/ home theatre

Open plan / living / dining

Chef's kitchen with quality appliances and butler's pantry

Gas cooking / dishwasher included

Reverse Cycle aircon

Intercom security at front door

Tv brackets and built-in entertainment cupboards included

Separate Laundry with ample storage

Low maintenance back yard with artificial turf