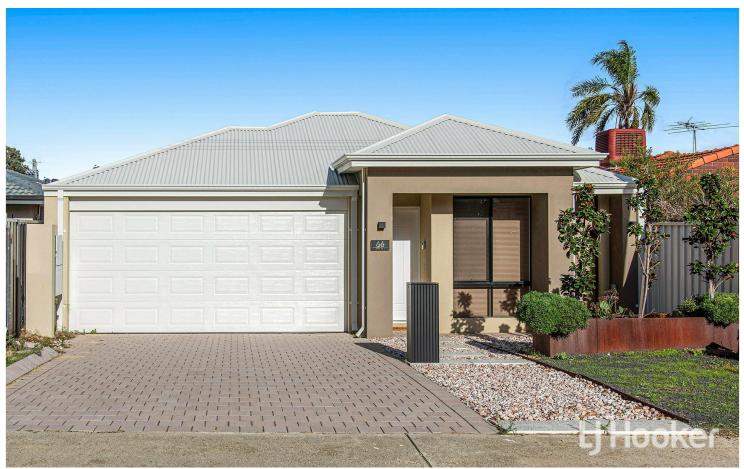

# Forrestfield, 66 Salix Way

## 2023 Build in Perfect Condition

This spacious 4x2 bedroom ticks all the boxes plus LOCATION, LOCATION.

#### Features:

Master suite with WIR and double basin

2 minor bedrooms with BIR

3rd minor bedroom can be utilized as a study/ home theatre

Open plan / living / dining

Chef's kitchen with quality appliances and butler's pantry

Gas cooking / dishwasher included

Reverse Cycle aircon

Intercom security at front door

Tv brackets and built-in entertainment cupboards included

Separate Laundry with ample storage

Low maintenance back yard with artificial turf