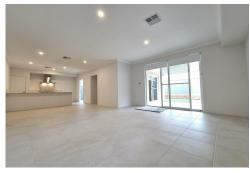

Kitchen: Open plan kitchen with stone benchtops, gas cooktop, dishwasher, and oven.

Master Bedroom: Located at the rear with carpets, a well-sized walk-in wardrobe, and

For Lease

Please Call

**View** 

ljhooker.com.au/1FYJ00