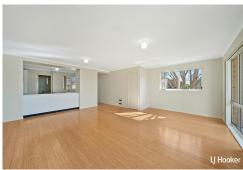

Featuring three generous sized bedrooms, ensuite and bathroom with spa bath, spacious living area, front and rear courtyards with an easy to maintain garden, a single lock up garage plus ample visitor parking.

#### Features include:

- \* Spacious kitchen with plenty of cupboards, bench space and dishwasher
- \* Internal laundry and powder room
- \* Generously sized main bedroom with walk in robe and ensuite
- \* Corner spa bath to main bathroom
- \* Split System to be installed