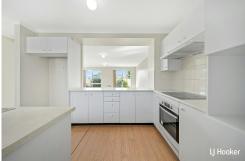

#### Features include:

- \* Spacious kitchen with plenty of cupboards, bench space and dishwasher
- \* Internal laundry and powder room
- \* Generously sized main bedroom with walk in robe and ensuite
- \* Corner spa bath to main bathroom
- \* Split System to be installed