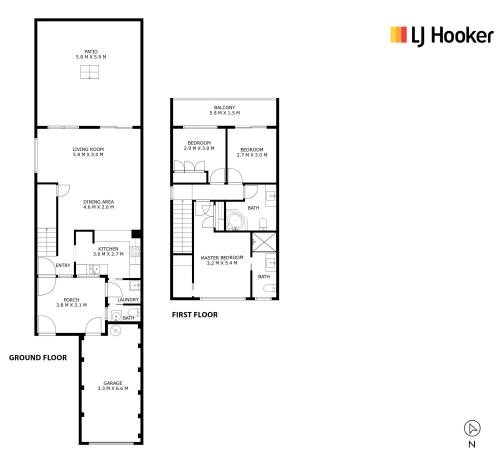

Featuring three generous sized bedrooms, ensuite and bathroom with spa bath, spacious living area, front and rear courtyards with an easy to maintain garden, a single lock up garage plus ample visitor parking.

#### Features include:

- \* Spacious kitchen with plenty of cupboards, bench space and dishwasher
- \* Internal laundry and powder room
- \* Generously sized main bedroom with walk in robe and ensuite
- \* Corner spa bath to main bathroom
- \* Split System to be installed

# LJ Hooker Belconnen (02) 6251 1477

Shop 9, 21 Benjamin Way, BELCONNEN ACT 2617 belconnen.ljhooker.com.au | belconnen@ljhbelconnen.com.au

89/15 John Cleland Cres, Florey

Disclaimer: Plans are indicative only and should be checked by the prospective purchaser.

Plans shown are for presentation purposes and are not part of any legal document. All measurements and figures are approximate. The information herein is gathered from sources we believe to be reliable.