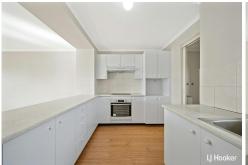

#### Features include:

- \* Spacious kitchen with plenty of cupboards, bench space and dishwasher
- \* Internal laundry and powder room
- \* Generously sized main bedroom with walk in robe and ensuite
- \* Corner spa bath to main bathroom
- \* Split System to be installed