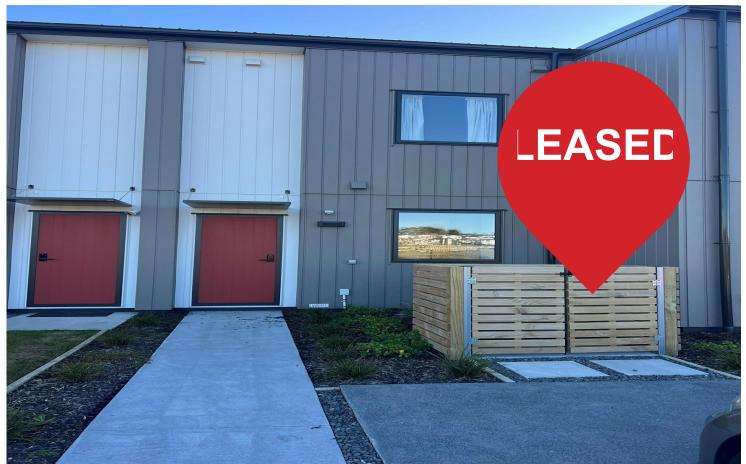

# **Flat Bush**

## **Brand New Tredy Living**

This beautiful brand new terrace style home has just become available. Located in the new Ormiston Fields Subdivision. Open plan living with up to the minute kitchen and Bosch appliances, lovely neutral decor with nice flow to small yard/patio area (very low maintenance). Guest toilet on ground level. Digital entry, alarm.

Parking pad at front door for one vehicle and extra parking on street.

Rent: \$650 Bond: 2,600