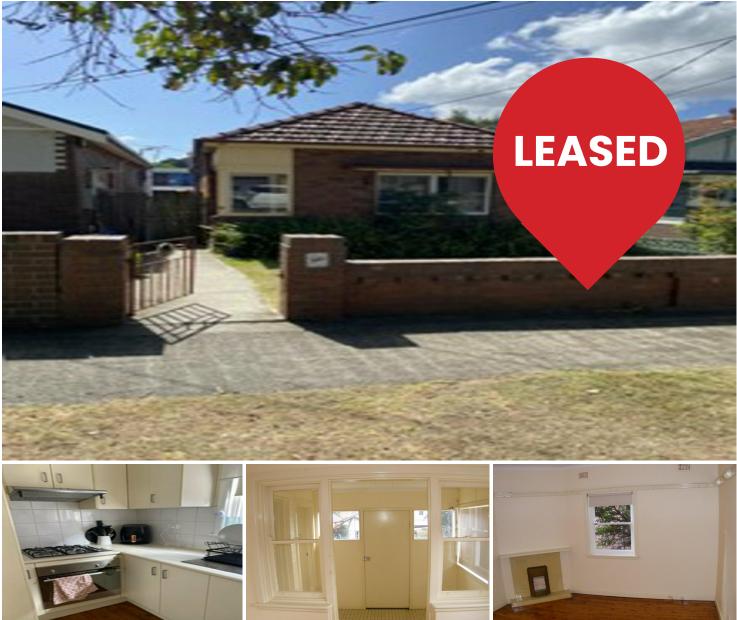

# **Five Dock, 10 Howley Street**

Where home meets harbour charm

Perfectly positioned 2 bedroom home in the much sought after Five Dock location.

Updated kitchen with stainless steel appliancres and dining room.

- Shining timber floor boards throughout.
- Generous sized backyard fully fenced with storage shed.
- Conveniently located close to public transport and local college.
- Short stroll to local shops and beautiful lakeside.
- Approximately 15 minute drive to Sydney CBD