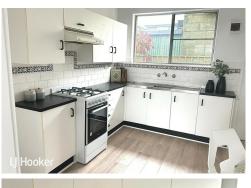

## Firle, 3/30 Shelley Street

**Ideal Location** 

This 2-bedroom unit located in a quiet block of 6 offers low maintenance living in the desirable Eastern suburbs.

Features include:

- \*Newly painted
- \*New flooring and carpet
- \*Front lounge room with floorboards and air conditioner
- \*Open plan kitchen and meals area opening to courtyard
- \*Kitchen with ample cupboards and all in one oven and gas cooktop
- \*2 good sized bedrooms
- \*Bathroom with shower over bath and toilet
- \*Laundry provisions in bathroom
- \*Dedicated carport