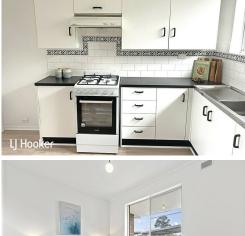

## Firle, 3/30 Shelley Street

**Ideal Location** 

This 2-bedroom unit located in a quiet block of 6 offers low maintenance living in the desirable Eastern suburbs.

Features include:

- \*Newly painted
- \*New flooring and carpet
- \*Front lounge room with floorboards and air conditioner
- \*Open plan kitchen and meals area opening to courtyard
- \*Kitchen with ample cupboards and all in one oven and gas cooktop
- \*2 good sized bedrooms
- \*Bathroom with shower over bath and toilet
- \*Laundry provisions in bathroom
- \*Dedicated carport