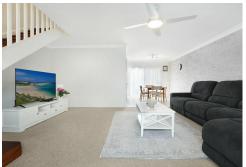

Stylishly renovated top to bottom it features a brand new kitchen, brand new bathroom, large open plane living and dining that flows out on to the private courtyard. The two good sized bedrooms both have built in wardrobes and the second bedroom has an aircon. There is a large laundry with additional toilet and internal access from the single lock up garage.