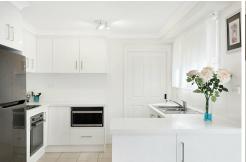

Stylishly renovated top to bottom it features a brand new kitchen, brand new bathroom, large open plane living and dining that flows out on to the private courtyard. The two good sized bedrooms both have built in wardrobes and the second bedroom has an aircon. There is a large laundry with additional toilet and internal access from the single lock up garage.