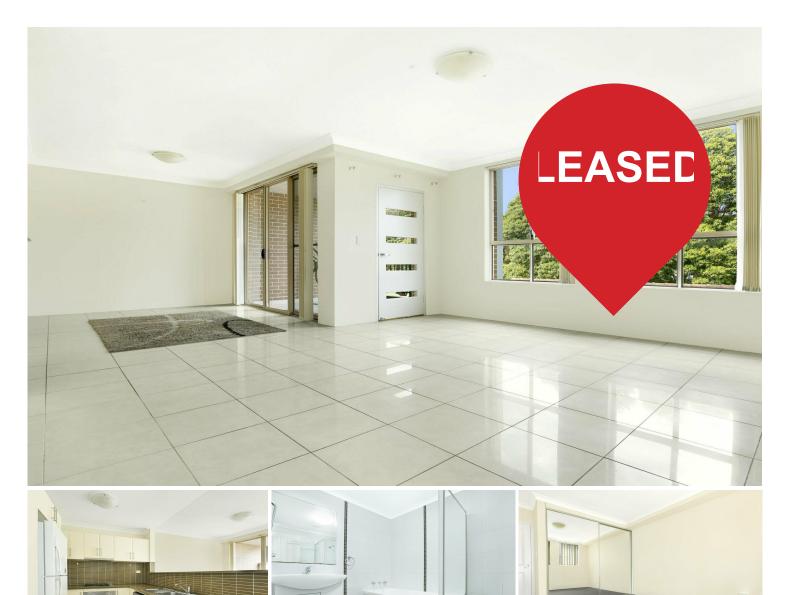

## Convenient Location!

Light filled two bedroom apartment in super convenient location seconds from Westfield Figtree, sporting fields and Freeway access. Featuring near modern kitchen with stainless steel appliances, stone bench tops and gas cook top. BIWs in both bedrooms, two balconies with pleasant aspects, secure under building parking.