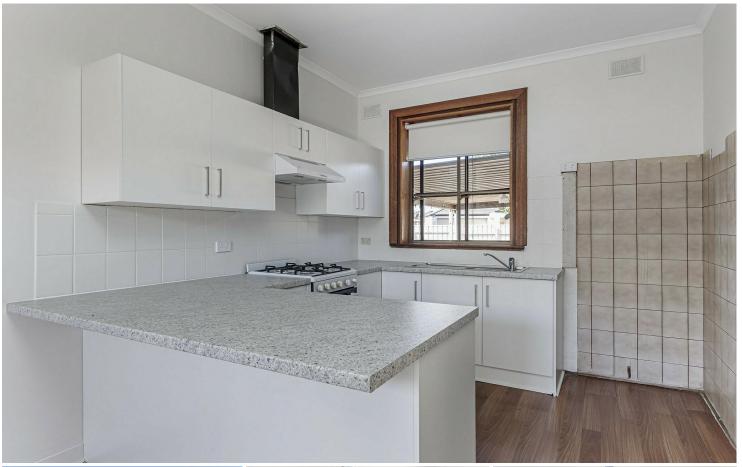

## Features;

- Freshly painted and new flooring
- 3 bedrooms, main with built in robe
- Separate bathroom and toilet
- New kitchen with gas cooking and dining space
- Separate laundry with second toilet for convenience
- Carport behind secure gates
- Garden shed
- Heating & cooling