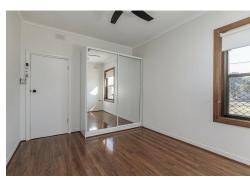

## Features;

- Freshly painted and new flooring
- 3 bedrooms, main with built in robe
- Separate bathroom and toilet
- New kitchen with gas cooking and dining space
- Separate laundry with second toilet for convenience
- Carport behind secure gates
- Garden shed
- Heating & cooling