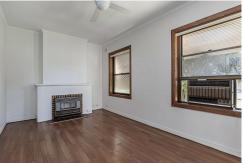

## Features;

- Freshly painted and new flooring
- 3 bedrooms, main with built in robe
- Separate bathroom and toilet
- New kitchen with gas cooking and dining space
- Separate laundry with second toilet for convenience
- Carport behind secure gates
- Garden shed
- Heating & cooling