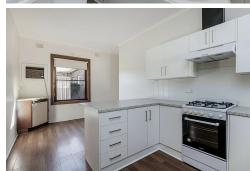

## Features;

- Freshly painted and new flooring
- 3 bedrooms, main with built in robe
- Separate bathroom and toilet
- New kitchen with gas cooking and dining space
- Separate laundry with second toilet for convenience
- Carport behind secure gates
- Garden shed
- Heating & cooling