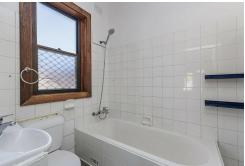

## Features;

- Freshly painted and new flooring
- 3 bedrooms, main with built in robe
- Separate bathroom and toilet
- New kitchen with gas cooking and dining space
- Separate laundry with second toilet for convenience
- Carport behind secure gates
- Garden shed
- Heating & cooling