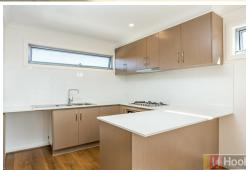

This home consists of 2 levels, downstairs comprises of both bedrooms with adjoining bathroom.

European laundry and internal access to single garage.

Upstairs includes open plan living with separate meals and lounged area overlooking a generous sized balcony perfect to wind down on after a long day at work. Modern style kitchen, and a powder room for your guests.