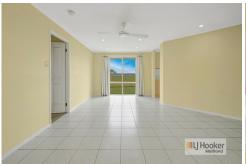

- \* 2 bathrooms
- \* Large, tiled living space with ceiling fan

\* Great sized dining area, spilling off the extra large kitchen which includes dishwasher, plenty of storage/cupboard space and a view from the rear kitchen window that stretches for miles