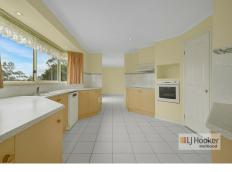

- \* 2 bathrooms
- \* Large, tiled living space with ceiling fan

\* Great sized dining area, spilling off the extra large kitchen which includes dishwasher, plenty of storage/cupboard space and a view from the rear kitchen window that stretches for miles