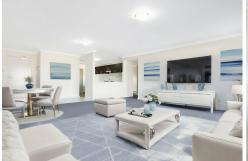

## 2 Bedroom Unit

Freshly painted 2 bedroom unit located in the heart of Fairy Meadow. This stylish development is easy walking distance to shops, cafes, schools and Wollongong's free bus service. It features secure under building parking and security access to complex. Inside the light filled living opens onto the spacious sun drenched balcony and flows seamlessly to the kitchen which sparkles with stainless steel appliances.