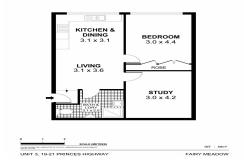

### City Living

1 Bedroom + Study unit with polished timber floor boards, spacious open plan living and located in the middle of Fairy Meadow Town Centre. Just a stones throw away from popular Cafe's, restaurants and shopping centres. Walking distance to public transport.