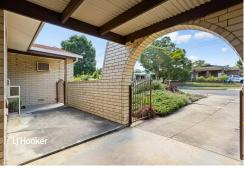

#### Features:

- Large master bedroom with built-in wardrobe and a/c
- Good-sized bedrooms, two and three both with built-in wardrobes
- Forth bedroom/study
- Formal lounge with gas heating
- Undercover entertaining area
- 5kw solar
- Well-maintained backyard with fruit trees and low-maintenance artificial lawn
- Undercover parking
- Close to all amenities