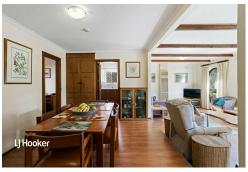

#### Features:

- Large master bedroom with built-in wardrobe and a/c
- Good-sized bedrooms, two and three both with built-in wardrobes
- Forth bedroom/study
- Formal lounge with gas heating
- Undercover entertaining area
- 5kw solar
- Well-maintained backyard with fruit trees and low-maintenance artificial lawn
- Undercover parking
- Close to all amenities