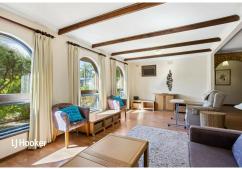

#### Features:

- Large master bedroom with built-in wardrobe and a/c
- Good-sized bedrooms, two and three both with built-in wardrobes
- Forth bedroom/study
- Formal lounge with gas heating
- Undercover entertaining area
- 5kw solar
- Well-maintained backyard with fruit trees and low-maintenance artificial lawn
- Undercover parking
- Close to all amenities