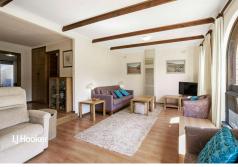

#### Features:

- Large master bedroom with built-in wardrobe and a/c
- Good-sized bedrooms, two and three both with built-in wardrobes
- Forth bedroom/study
- Formal lounge with gas heating
- Undercover entertaining area
- 5kw solar
- Well-maintained backyard with fruit trees and low-maintenance artificial lawn
- Undercover parking
- Close to all amenities