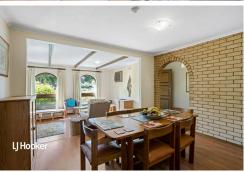

#### Features:

- Large master bedroom with built-in wardrobe and a/c
- Good-sized bedrooms, two and three both with built-in wardrobes
- Forth bedroom/study
- Formal lounge with gas heating
- Undercover entertaining area
- 5kw solar
- Well-maintained backyard with fruit trees and low-maintenance artificial lawn
- Undercover parking
- Close to all amenities