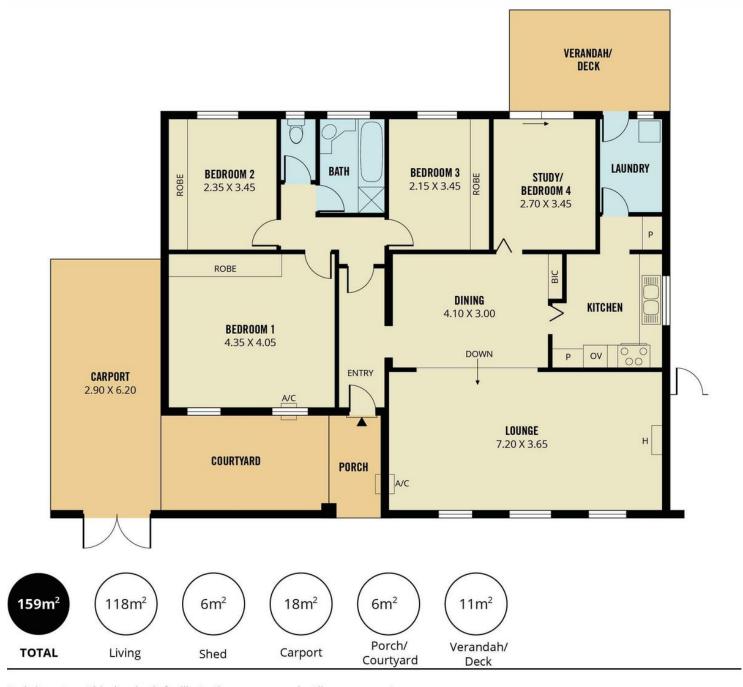

RLA 208516

| Property ID   | 29XZGJU                                                              |
|---------------|----------------------------------------------------------------------|
| Property Type | House                                                                |
| Land Area     | 630 sqm                                                              |
| Including     | Air Conditioning<br>Built-in-Robes<br>Secure Parking<br>Solar Panels |

# LJ Hooker Greenwith | Golden Grove | Mawson Lakes | Modbury (08) 8289 6660

North East, Shop 2, 1007 North East Road, RIDGEHAVEN SA 5097 greenwithgoldengrove.ljhooker.com.au | info@ljhsupport.com.au

Scale in metres. This drawing is for illustration purposes only. All measurements are approximate and details intended to be relied upon should be independently verified.