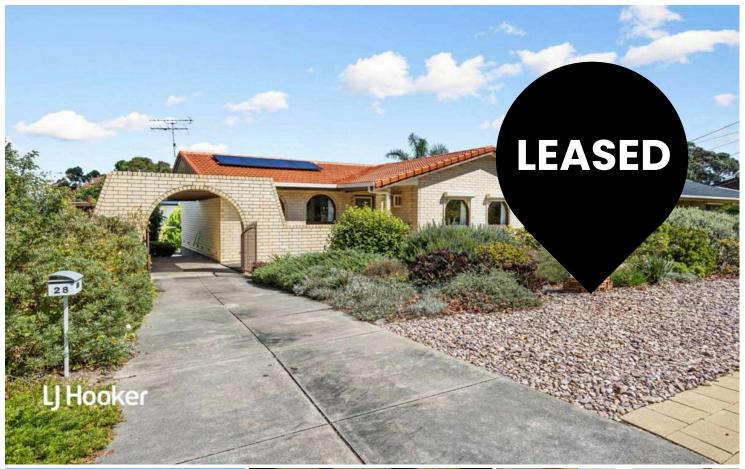

## Fairview Park, 28 Hoylake Crescent

### Cosy family home!

TO REGISTER AND INSPECT THIS PROPERTY VISIT: https://tenantoptions.com.au/

\*\* Only applicants who have inspected the property will be considered \*\*

#### Features:

- Large master bedroom with built-in wardrobe and a/c
- Good-sized bedrooms, two and three both with built-in wardrobes
- Forth bedroom/study
- Formal lounge with gas heating
- Undercover entertaining area
- 5kw solar
- Well-maintained backyard with fruit trees and low-maintenance artificial lawn
- Undercover parking
- Close to all amenities