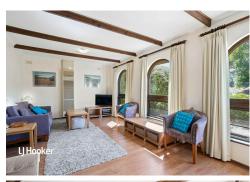

#### Features:

- Large master bedroom with built-in wardrobe and a/c
- Good-sized bedrooms, two and three both with built-in wardrobes
- Forth bedroom/study
- Formal lounge with gas heating
- Undercover entertaining area
- 5kw solar
- Well-maintained backyard with fruit trees and low-maintenance artificial lawn
- Undercover parking
- Close to all amenities