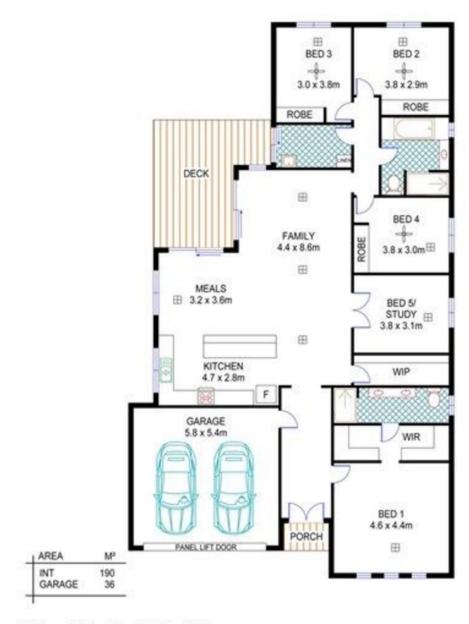

### 8 Edward John Parade, Penfield

Scale in metres, indicative only. Dimensions are approximate. All information contained herein is gathered from sources we believe to be safetile. Misselver we contain a secretary and information contains all only on the