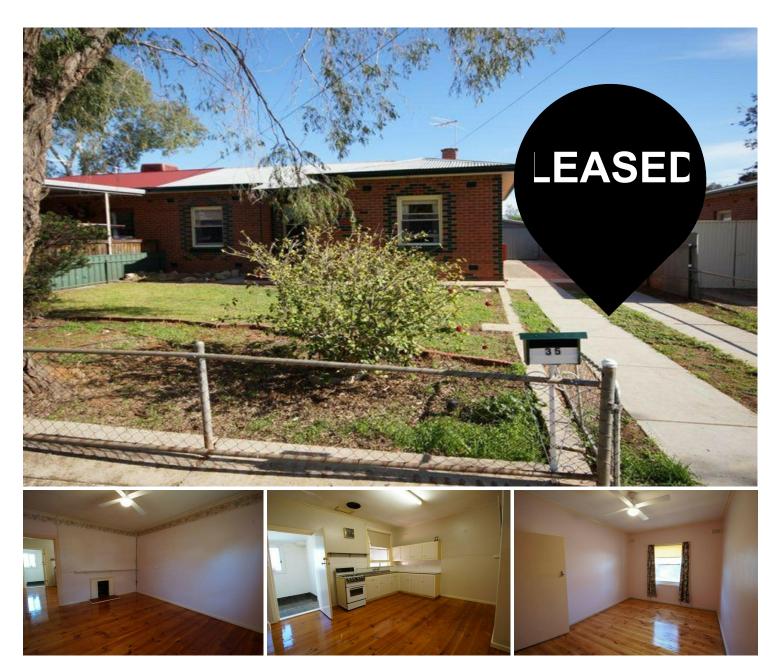

# Evanston, 35 Longford Street Semi-attached 3-Bedroom Home

OPEN INSPECTION TIME: Click REQUEST INSPECTION button on website listing Rent: \$380.00 Per week Bond: \$1,520.00 Available Date: 06/09/2024 Owners Intent to Sell: No intent advised 6/12 Month Lease Pets Negotiable Smoking outside only

#### Key Features:

- Semi-attached three bedroom house
- One bathroom
- Open kitchen and dining room area
- Split system in the lounge room
- Low maintenance gardens & large garden shed/carport

LJ Hooker Craigmore | Elizabeth | Salisbury: the number one Real Estate Agents / Sale Agents and Property Management in the Northern Suburbs of South Australia.