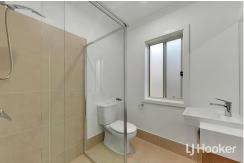

#### Features include:

- \* 4 bedrooms, master with walk in robe and ensuite
- \* Built in robes to bedrooms 2, 3 and 4
- \* Kitchen with stainless steel appliances
- \* Split system to bedroom 1 and lounge room
- \* Single garage with internal access
- \* Alfresco overlooking the low maintenance yard