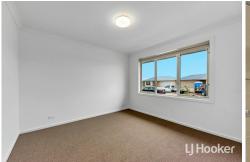

#### Features include:

- \* 4 bedrooms, master with walk in robe and ensuite
- \* Built in robes to bedrooms 2, 3 and 4
- \* Kitchen with stainless steel appliances
- \* Split system to bedroom 1 and lounge room
- \* Single garage with internal access
- \* Alfresco overlooking the low maintenance yard