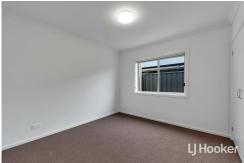

#### Features include:

- \* 4 bedrooms, master with walk in robe and ensuite
- \* Built in robes to bedrooms 2, 3 and 4
- \* Kitchen with stainless steel appliances
- \* Split system to bedroom 1 and lounge room
- \* Single garage with internal access
- \* Alfresco overlooking the low maintenance yard