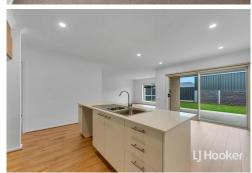

#### Features include:

- \* 4 bedrooms, master with walk in robe and ensuite
- \* Built in robes to bedrooms 2, 3 and 4
- \* Kitchen with stainless steel appliances
- \* Split system to bedroom 1 and lounge room
- \* Single garage with internal access
- \* Alfresco overlooking the low maintenance yard