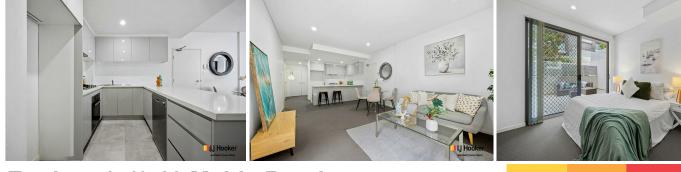

## Epping, 17/6-12 Maida Road **Bright & Spacious Ground Floor Apartment**

Modern and spacious, this apartment features two large bedrooms with built-ins, including a master with ensuite, an open plan living and dining area, a gourmet gas kitchen, two stylish bathrooms, air conditioning, internal laundry, a tiled balcony and courtyard, plus secure undercover parking.

**Property Features:** 

- Two generous sized bedrooms with built-ins robes
- Master bedroom with a spacious ensuite
- Open plan living and dining area
- Gourmet kitchen with gas cooking, dishwasher and ample storage

- Two stylish bathrooms main with separate shower and bath
- Air conditioning throughout
- An internal laundry
- Spacious balcony and courtyard with tiled flooring
- Undercover secure parking

DISCLAIMER: This advertisement contains information provided by third parties. While all care is taken to ensure otherwise, LJ Hooker Ashfield does not make any representation as to the accuracy of the information contained in the advertisement, does not accept and responsibility or liability and recommends that any client make their own investigations and enquiries. All images are indicative of the property only.