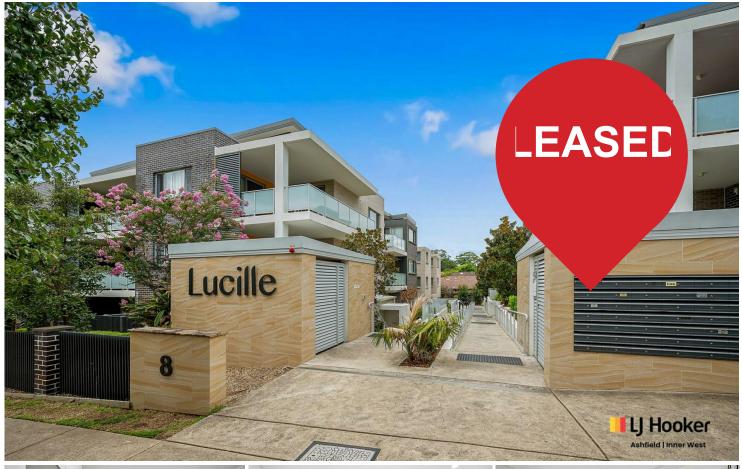

## Epping, 17/6-12 Maida Road **Bright & Spacious Ground Floor Apartment**

Modern and spacious, this apartment features two large bedrooms with built-ins, including a master with ensuite, an open plan living and dining area, a gourmet gas kitchen, two stylish bathrooms, air conditioning, internal laundry, a tiled balcony and courtyard, plus secure undercover parking.

Located in a secure boutique complex this modern apartment offers spacious and lightfilled interiors, boasting an exceptional easy-care lifestyle. Within close proximity to Epping Station, Schools and restaurants. Features include: