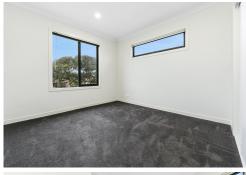

#### This home includes:

- An open concept dining and lounge space with sliding door access that opens to an alfresco decked outdoor entertainment area.
- Generous sized, roomy benches in a modern, spacious kitchen.
- Built-in robes in the other bedrooms;
- Dishwasher;
- Master bedroom with walk-in robe, separate powder room and ensuite;
- Elevated ceilings