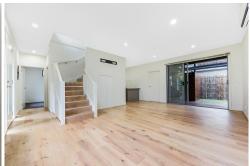

#### This home includes:

- An open concept dining and lounge space with sliding door access that opens to an alfresco decked outdoor entertainment area.
- Generous sized, roomy benches in a modern, spacious kitchen.
- Built-in robes in the other bedrooms;
- Dishwasher;
- Master bedroom with walk-in robe, separate powder room and ensuite;
- Elevated ceilings