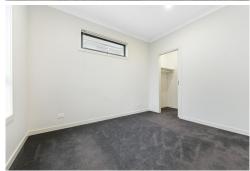

#### This home includes:

- An open concept dining and lounge space with sliding door access that opens to an alfresco decked outdoor entertainment area.
- Generous sized, roomy benches in a modern, spacious kitchen.
- Built-in robes in the other bedrooms;
- Dishwasher;
- Master bedroom with walk-in robe, separate powder room and ensuite;
- Elevated ceilings