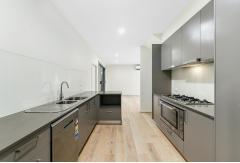

#### This home includes:

- An open concept dining and lounge space with sliding door access that opens to an alfresco decked outdoor entertainment area.
- Generous sized, roomy benches in a modern, spacious kitchen.
- Built-in robes in the other bedrooms;
- Dishwasher;
- Master bedroom with walk-in robe, separate powder room and ensuite;
- Elevated ceilings