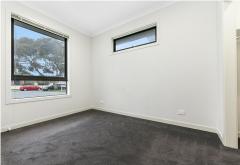

#### This home includes:

- An open concept dining and lounge space with sliding door access that opens to an alfresco decked outdoor entertainment area.
- Generous sized, roomy benches in a modern, spacious kitchen.
- Built-in robes in the other bedrooms;
- Dishwasher;
- Master bedroom with walk-in robe, separate powder room and ensuite;
- Elevated ceilings