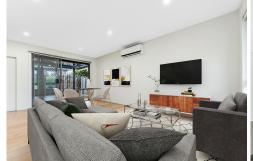

#### This home includes:

- An open concept dining and lounge space with sliding door access that opens to an alfresco decked outdoor entertainment area.
- Generous sized, roomy benches in a modern, spacious kitchen.
- Built-in robes in the other bedrooms;
- Dishwasher;
- Master bedroom with walk-in robe, separate powder room and ensuite;
- Elevated ceilings