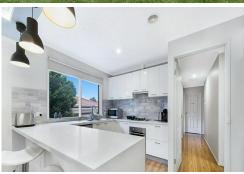

# Endeavour Hills, 17 Preston Avenue BEAUTIFUL & WELL MAINTAINED FAMILY HOME!

- Modern kitchen appointed with gas cooktop, oven & dishwasher
- Family and dining room with access to an outdoor covered area
- Formal spacious lounge room with a cooling unit & bifold blinds
- Central family bathroom
- Separate toilet
- Complete laundry with cupboards
- Ducted heating and cooling
- Upgraded flooring to the living areas