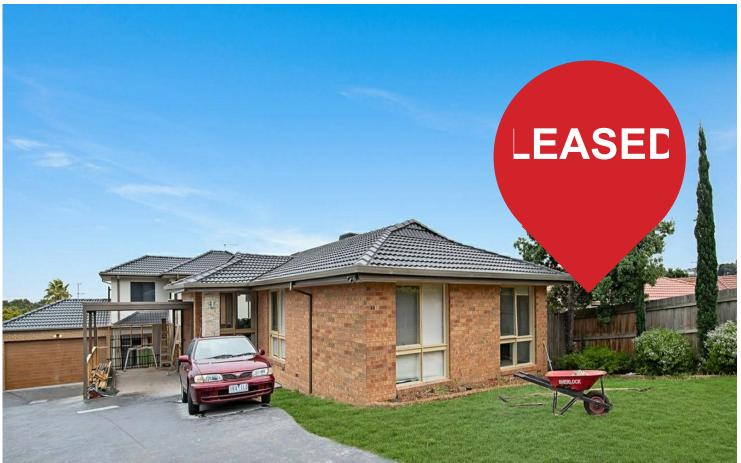

# Endeavour Hills, 17 Preston Avenue BEAUTIFUL & WELL MAINTAINED FAMILY HOME!

- Modern kitchen appointed with gas cooktop, oven & dishwasher
- Family and dining room with access to an outdoor covered area
- Formal spacious lounge room with a cooling unit & bifold blinds
- Central family bathroom
- Separate toilet
- Complete laundry with cupboards
- Ducted heating and cooling
- Upgraded flooring to the living areas

Located just a walk away to Parks and Reserves, minutes from Endeavour Hills Shopping Centre, Monash freeway access.

RENT PER CALENDAR MONTH = \$2,303.00 BOND = \$2,303.00