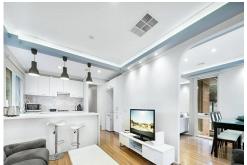

# Endeavour Hills, 17 Preston Avenue BEAUTIFUL & WELL MAINTAINED FAMILY HOME!

- Modern kitchen appointed with gas cooktop, oven & dishwasher
- Family and dining room with access to an outdoor covered area
- Formal spacious lounge room with a cooling unit & bifold blinds
- Central family bathroom
- Separate toilet
- Complete laundry with cupboards
- Ducted heating and cooling
- Upgraded flooring to the living areas