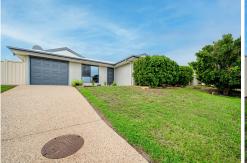

## Emerald, 24 Scenic Drive YARD BIG ENOUGH FOR THE KIDS TO PLAY IN

Located on the Southside of town in the 'Riverview Estate' this family home is sure to please with features including:

Features

- \* 4 Generous Bedrooms
- \* Ensuite to main
- \* Open plan living areas
- \* Ducted air conditioner throughout
- \* Single lock up garage with internal access
- \* Outdoor entertainment area
- \* Fully fenced yard

## More About this Property

| Property ID   | W2EFJ0                                                                                                                                                    |
|---------------|-----------------------------------------------------------------------------------------------------------------------------------------------------------|
| Property Type | House                                                                                                                                                     |
| Land Area     | 800 sqm                                                                                                                                                   |
| Including     | Ensuite<br>Air Conditioning<br>Ducted Cooling<br>Toilets (2)<br>Outdoor Entertaining<br>Built-in-Robes<br>Secure Parking<br>Fully Fenced<br>Remote Garage |