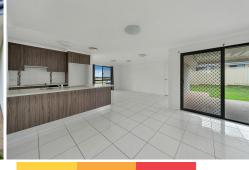

## Emerald, 24 Scenic Drive YARD BIG ENOUGH FOR THE KIDS TO PLAY IN

Located on the Southside of town in the 'Riverview Estate' this family home is sure to please with features including:

Features

- \* 4 Generous Bedrooms
- \* Ensuite to main
- \* Open plan living areas
- \* Ducted air conditioner throughout
- \* Single lock up garage with internal access
- \* Outdoor entertainment area
- \* Fully fenced yard

## More About this Property

| Property ID   | W2EFJ0                                                                                                                                                    |
|---------------|-----------------------------------------------------------------------------------------------------------------------------------------------------------|
| Property Type | House                                                                                                                                                     |
| Land Area     | 800 sqm                                                                                                                                                   |
| Including     | Ensuite<br>Air Conditioning<br>Ducted Cooling<br>Toilets (2)<br>Outdoor Entertaining<br>Built-in-Robes<br>Secure Parking<br>Fully Fenced<br>Remote Garage |