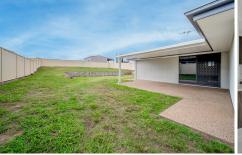

## Emerald, 24 Scenic Drive YARD BIG ENOUGH FOR THE KIDS TO PLAY IN

Located on the Southside of town in the 'Riverview Estate' this family home is sure to please with features including:

Features

- \* 4 Generous Bedrooms
- \* Ensuite to main
- \* Open plan living areas
- \* Ducted air conditioner throughout
- \* Single lock up garage with internal access
- \* Outdoor entertainment area
- \* Fully fenced yard

## More About this Property

| Property ID   | W2EFJ0                                                                                                                                                    |
|---------------|-----------------------------------------------------------------------------------------------------------------------------------------------------------|
| Property Type | House                                                                                                                                                     |
| Land Area     | 800 sqm                                                                                                                                                   |
| Including     | Ensuite<br>Air Conditioning<br>Ducted Cooling<br>Toilets (2)<br>Outdoor Entertaining<br>Built-in-Robes<br>Secure Parking<br>Fully Fenced<br>Remote Garage |