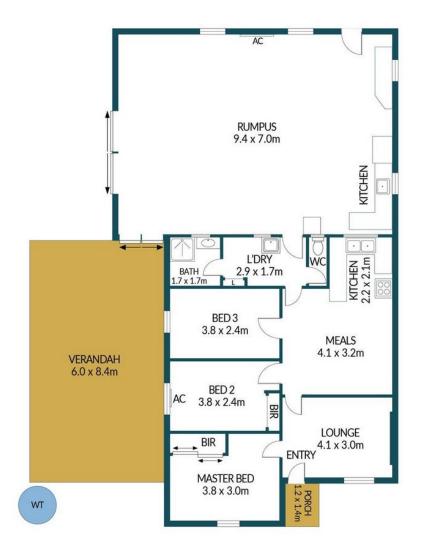

For Lease Please Call

View ljhooker.com.au/65SUFDC

Contact Wendy Page wendy.page@ljhces.com.au -Spacious Open Plan Living -3 Bedrooms with Timber Flooring -Modern Bathroom Area -Undercover Outdoor Area -Full Enclosed Rear Garden -Secure Parking -Close to Public Transport, Shopping, Schools and Parks -Low Maintenance Gardens

## More About this Property

| Property ID   | 65SUFDC |
|---------------|---------|
| Property Type | House   |
| Land Area     | 652 sqm |