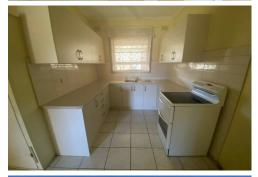

For Lease Please Call

**View** Ijhooker.com.au/650PFDC

- 3 generously sized bedrooms
- Large undercover outdoor area
- Beautiful well-manicured front and back garden
- Fenced front yard with gate
- Large shed out back + 2 garden sheds
- Updated modern bathroom
- Carpeted bedrooms
- Cosy living room
- Ceiling fan in dining room
- Modern electric stove top and fan forced oven
- Roller shutters on all windows
- Automatic roller door with spacious car port
- Aviary in backyard
- Open kitchen plan living
- Built in robe in 2 bedrooms