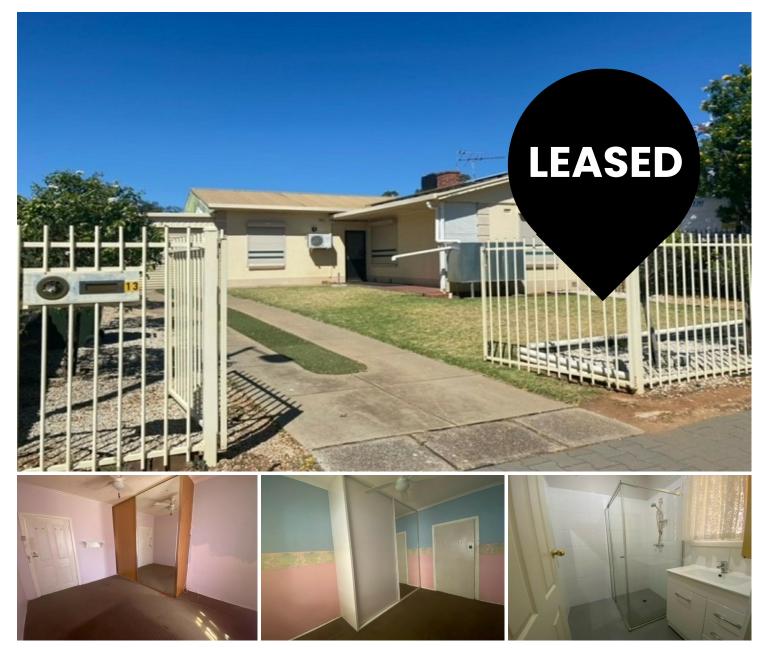

# Elizabeth South, 13 Richardson Road

Cosy Home Living

OPEN INSPECTION TIME: Apply online at: <u>www.2apply.com</u> to view Rent: \$350.00 Per week Bond: \$1,400.00 Available Date: 13/02/24 6/12 Month Lease Pets Negotiable Smoking outside only

For Lease Please Call

**View** Ijhooker.com.au/650PFDC

- 3 generously sized bedrooms
- Large undercover outdoor area
- Beautiful well-manicured front and back garden
- Fenced front yard with gate
- Large shed out back + 2 garden sheds
- Updated modern bathroom
- Carpeted bedrooms
- Cosy living room
- Ceiling fan in dining room
- Modern electric stove top and fan forced oven
- Roller shutters on all windows
- Automatic roller door with spacious car port
- Aviary in backyard
- Open kitchen plan living
- Built in robe in 2 bedrooms