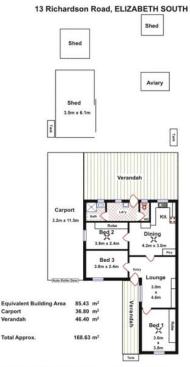

For Lease Please Call

**View** Ijhooker.com.au/650PFDC

- 3 generously sized bedrooms
- Large undercover outdoor area
- Beautiful well-manicured front and back garden
- Fenced front yard with gate
- Large shed out back + 2 garden sheds
- Updated modern bathroom
- Carpeted bedrooms
- Cosy living room
- Ceiling fan in dining room
- Modern electric stove top and fan forced oven
- Roller shutters on all windows
- Automatic roller door with spacious car port
- Aviary in backyard
- Open kitchen plan living
- Built in robe in 2 bedrooms

## **More About this Property**

| Property ID   | 650PFDC |
|---------------|---------|
| Property Type | House   |
| Land Area     | 557 sqm |
| Including     | Alarm   |
|               |         |