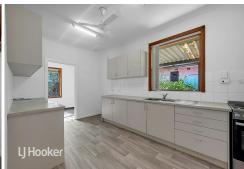

Step inside this home to find yourself with 4 bedrooms, all with carpet and blinds. Kitchen features ample cupboard and bench space, electric cooking appliances with new flooring and freshly painted walls throughout. With a modernised inside you will find yourself falling in love with this spacious family home in no time.