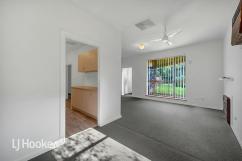

Step inside this home to find yourself with 4 bedrooms, all with carpet and blinds. Kitchen features ample cupboard and bench space, electric cooking appliances with new flooring and freshly painted walls throughout. With a modernised inside you will find yourself falling in love with this spacious family home in no time.

Additional features you'll love include:

- \* Spacious rear yard
- \* Separate lounge and Dining area
- \* Spacious bedrooms
- \* Garden Shed
- \* Single carport undercover parking

4 🕮