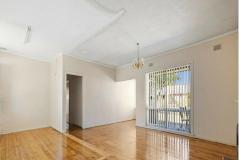

#### Features we love:

- Open plan family/dining/kitchen
- Modern Kitchen with electric ceramic cooktop, built-in electric oven & dishwasher
- The kitchen also offers ample storage space with the built in floor, overhead cupboard and built-in pantry
- 4 good size bedrooms
- 4th room with own access to the exterior and could be used as a sunroom, study or crafts area
- Bathroom with shower over the bath
- Reverse cycle air conditioning
- Good size fully fenced rear yard with garden sheds