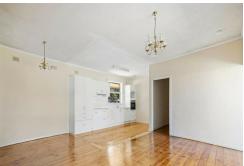

#### Features we love:

- Open plan family/dining/kitchen
- Modern Kitchen with electric ceramic cooktop, built-in electric oven & dishwasher
- The kitchen also offers ample storage space with the built in floor, overhead cupboard and built-in pantry
- 4 good size bedrooms
- 4th room with own access to the exterior and could be used as a sunroom, study or crafts area
- Bathroom with shower over the bath
- Reverse cycle air conditioning
- Good size fully fenced rear yard with garden sheds