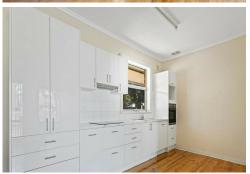

#### Features we love:

- Open plan family/dining/kitchen
- Modern Kitchen with electric ceramic cooktop, built-in electric oven & dishwasher
- The kitchen also offers ample storage space with the built in floor, overhead cupboard and built-in pantry
- 4 good size bedrooms
- 4th room with own access to the exterior and could be used as a sunroom, study or crafts area
- Bathroom with shower over the bath
- Reverse cycle air conditioning
- Good size fully fenced rear yard with garden sheds