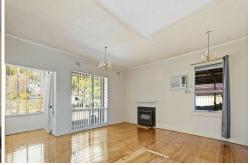

#### Features we love:

- Open plan family/dining/kitchen
- Modern Kitchen with electric ceramic cooktop, built-in electric oven & dishwasher
- The kitchen also offers ample storage space with the built in floor, overhead cupboard and built-in pantry
- 4 good size bedrooms
- 4th room with own access to the exterior and could be used as a sunroom, study or crafts area
- Bathroom with shower over the bath
- Reverse cycle air conditioning
- Good size fully fenced rear yard with garden sheds