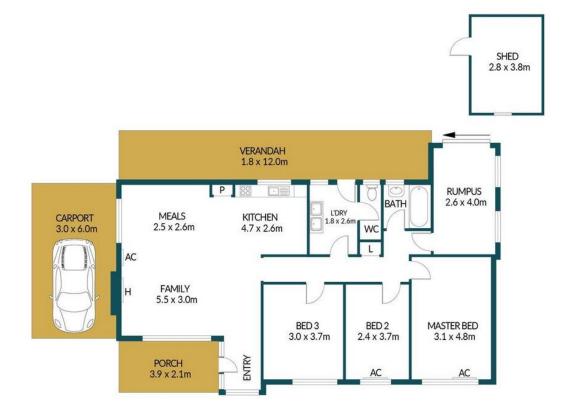

#### Features we love:

- Open plan family/dining/kitchen
- Modern Kitchen with electric ceramic cooktop, built-in electric oven & dishwasher
- The kitchen also offers ample storage space with the built in floor, overhead cupboard and built-in pantry
- 4 good size bedrooms
- 4th room with own access to the exterior and could be used as a sunroom, study or crafts area
- Bathroom with shower over the bath
- Reverse cycle air conditioning
- Good size fully fenced rear yard with garden sheds

## **More About this Property**

| Property ID   | 65T8FDC |
|---------------|---------|
| Property Type | House   |
| Land Area     | 836 sqm |

LJ Hooker Craigmore | Elizabeth | Salisbury (08) 8255 9555 Shop 17, Craigmore Village, Yorktown Road, CRAIGMORE SA 5114 craigmoreelizabeth.ljhooker.com.au | Office@ljhces.com.au