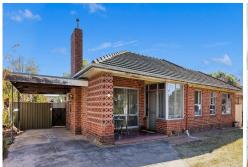

# Elizabeth, 26 Wilcox Road

### Centrally located family home

OPEN INSPECTION TIME: Click REQUEST INSPECTION button on website listing

Rent: \$550.00 per week

Bond: \$2,200.00

Available Date: 28/06/2024

6/12 Month Lease
Pets Negotiable
Smoking outside only

#### Features we love:

- Open plan family/dining/kitchen
- Modern Kitchen with electric ceramic cooktop, built-in electric oven & dishwasher
- The kitchen also offers ample storage space with the built in floor, overhead cupboard and built-in pantry
- 4 good size bedrooms
- 4th room with own access to the exterior and could be used as a sunroom, study or crafts area
- Bathroom with shower over the bath
- Reverse cycle air conditioning
- Good size fully fenced rear yard with garden sheds