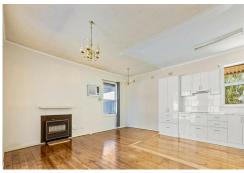

#### Features we love:

- Open plan family/dining/kitchen
- Modern Kitchen with electric ceramic cooktop, built-in electric oven & dishwasher
- The kitchen also offers ample storage space with the built in floor, overhead cupboard and built-in pantry
- 4 good size bedrooms
- 4th room with own access to the exterior and could be used as a sunroom, study or crafts area
- Bathroom with shower over the bath
- Reverse cycle air conditioning
- Good size fully fenced rear yard with garden sheds