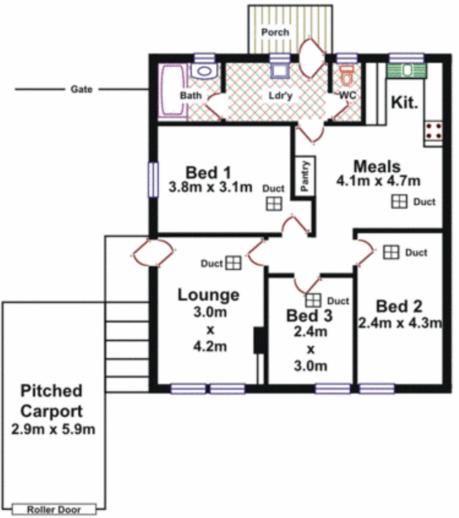

#### Features we love!

- Open plan kitchen and meals
- Undercover carport for safe parking
- Ducted evaporative cooling
- Great location
- Low maintenance gardens

LJ Hooker Craigmore | Elizabeth | Salisbury: the number one Real Estate Agents / Sale Agents and Property Management in the Northern Suburbs of South Australia.

### **More About this Property**

| Property ID   | 654XFDC |
|---------------|---------|
| Property Type | House   |
| Land Area     | 322 sqm |

**LJ Hooker Craigmore | Elizabeth | Salisbury (08) 8255 9555**Shop 17, Craigmore Village, Yorktown Road, CRAIGMORE SA 5114 craigmoreelizabeth.ljhooker.com.au | Office@ljhces.com.au