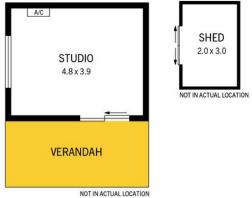

## 16 Beckington Street, Elizabeth Downs

Produced by Property Portraits

Interior 93m<sup>2</sup> Shed 21m<sup>2</sup> Studio 19m<sup>2</sup>

133m<sup>2</sup> TOTAL