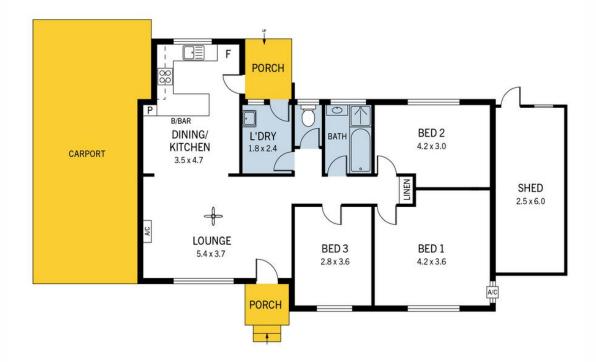

There will be no exceptions to this process.

- Three bedrooms
- Fully renovated home
- Heating and cooling
- Family room out the back
- Single Carport
- Outdoor pergola

LJ Hooker Craigmore | Elizabeth | Salisbury: the number one Real Estate Agents / Sale Agents and Property Management in the Northern Suburbs of South Australia.

## 16 Beckington Street, Elizabeth Downs

Produced by Property Portraits

Interior 93m<sup>2</sup> Shed 21m<sup>2</sup> Studio 19m<sup>2</sup>

133m<sup>2</sup> TOTAL