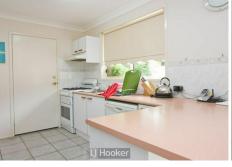

- Three bedrooms, two with built in robes and ceiling fans
- Air-conditioned lounge room
- Tiled dining area
- Kitchen includes gas cooktop
- Small fenced yard
- Three way bathroom
- Single automatic garage, plus a single carport
- Two linen cupboards