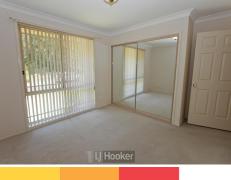

- Three bedrooms, two with built in robes and ceiling fans
- Air-conditioned lounge room
- Tiled dining area
- Kitchen includes gas cooktop
- Small fenced yard
- Three way bathroom
- Single automatic garage, plus a single carport
- Two linen cupboards