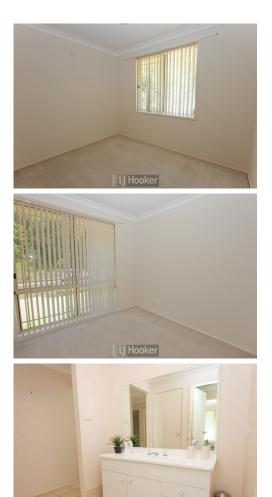

- Three bedrooms, two with built in robes and ceiling fans
- Air-conditioned lounge room
- Tiled dining area
- Kitchen includes gas cooktop
- Small fenced yard
- Three way bathroom
- Single automatic garage, plus a single carport
- Two linen cupboards