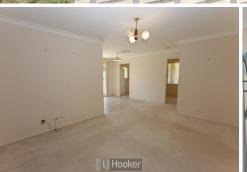

- Three bedrooms, two with built in robes and ceiling fans
- Air-conditioned lounge room
- Tiled dining area
- Kitchen includes gas cooktop
- Small fenced yard
- Three way bathroom
- Single automatic garage, plus a single carport
- Two linen cupboards